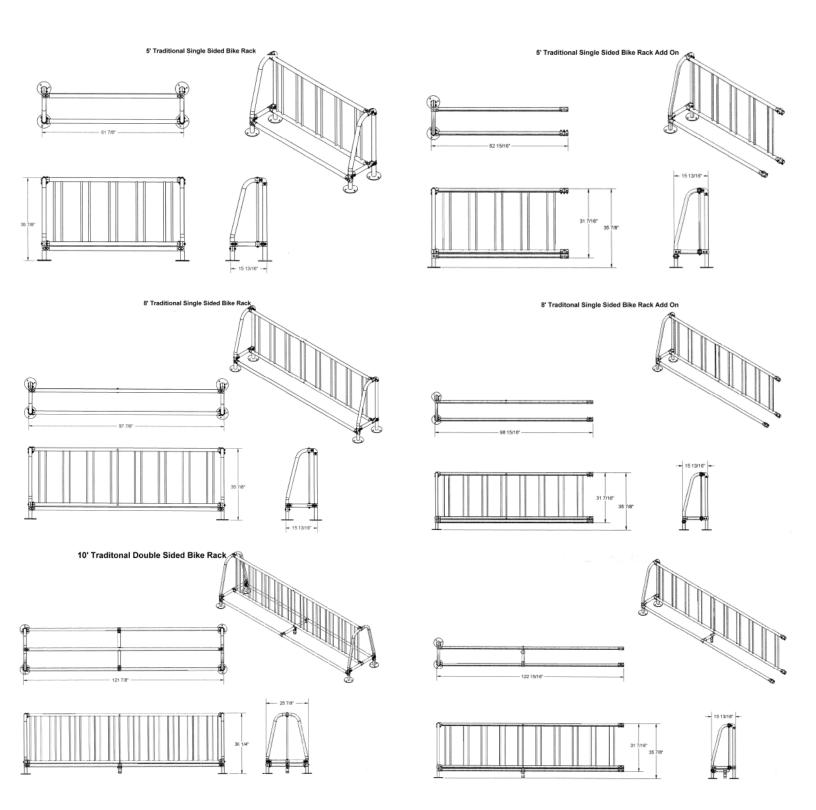

## Traditional Single Sided Bike Rack

- 35 7/8" High x 15 13/16" Deep.
- 1 5/8" O.D. post steel tubing with 5/8" spacers.
- All zinc plated hardware.
- Galvanized only.
- Bike racks are available in 5', 8' and 10' lengths with optional add-ons to extend rack.
- Available in inground, portable or surface mount.
- One year warranty.
- Item #: US 5700

| Model Number | Description                                      |
|--------------|--------------------------------------------------|
| US 5705IG    | 5' Traditional Bike Rack – Inground Mount        |
| US 5705IGAO  | 5' Traditional Bike Rack Add On –Inground Mount  |
| US 5705P     | 5' Traditional Bike Rack –Portable               |
| US 5705PAO   | 5' Traditional Bike Rack Add On –Portable        |
| US 5705SM    | 5' Traditional Bike Rack –Surface Mount.         |
| US 5705SMAO  | 5' Traditional Bike Rack Add On –Surface Mount   |
|              |                                                  |
| US 5708IG    | 8' Traditional Bike Rack –Inground Mount         |
| US 5708IGAO  | 8' Traditional Bike Rack Add On –Inground Mount  |
| US 5708P     | 8' Traditional Bike Rack –Portable               |
| US 5708PAO   | 8' Traditional Bike Rack Add On –Portable        |
| US 5708SM    | 8' Traditional Bike Rack –Surface Mount.         |
| US 5708SMAO  | 8' Traditional Bike Rack Add On –Surface Mount   |
|              |                                                  |
| US 5710IG    | 10' Traditional Bike Rack –Inground Mount        |
| US 5710IGAO  | 10' Traditional Bike Rack Add On –Inground Mount |
| US 5710P     | 10' Traditional Bike Rack –Portable              |
| US 5710PAO   | 10' Traditional Bike Rack Add On –Portable       |
| US 57010SM   | 10' Traditional Bike Rack –Surface Mount.        |
| US 5710SMAO  | 10' Traditional Bike Rack Add On –Surface Mount  |