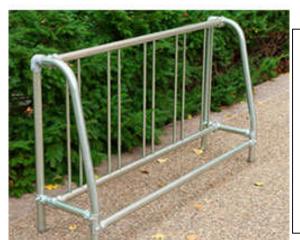

## Traditional Single Sided Bike Rack

- 35 7/8" High x 15 13/16" Deep.
- 1 5/8" O.D. post steel tubing with 5/8" spacers.
- All zinc plated hardware.
- Galvanized only.
- Bike racks are available in 5', 8' and 10' lengths with optional add-ons to extend rack.
- Available in inground, portable or surface mount.
- One year warranty.
- Item #: US 5700