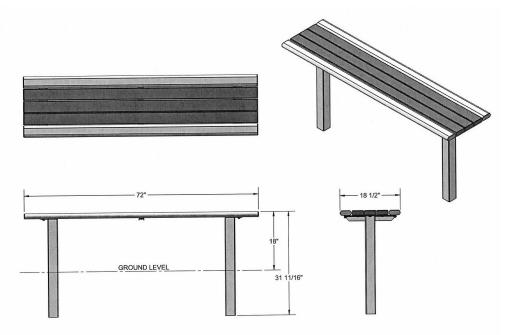

## 6 Ft. Richmond Recycled Plastic Bench - Ingound Mount/Surface Mount.

- 235-240 Lbs.
- Seat planks with 2" x 4" recycled plastic slats.
- 3" x 3" square x 11 gauge structural steel tubing.
- Electrically MIG welded.

• Frame electrostatic powder coated application oven cured after fabrication.

- Contains UV stabilizers to prevent fading.
- All fasteners are zinc coated.
- Available with armrests.
- Some assembly required.

Item #: US 61

| US 61SM-6 | 6 Ft Richmond Recycled Plastic Bench, 235 Lbs. Surface Mount.   |
|-----------|-----------------------------------------------------------------|
| US 61S-6  | 6 Ft Richmond Recycled Plastic Bench, 240 Lbs. Ingrround Mount. |