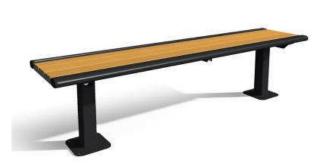

## 6 Ft. Richmond Recycled Plastic Bench - Ingound Mount/Surface Mount.

- 235-240 Lbs.
- Seat planks with 2" x 4" recycled plastic slats.
- 3" x 3" square x 11 gauge structural steel tubing.
- Electrically MIG welded.

• Frame electrostatic powder coated application oven cured after fabrication.

- Contains UV stabilizers to prevent fading.
- All fasteners are zinc coated.
- Available with armrests.
- Some assembly required.

Item #: US 61

| US 61SM-6 | 6 Ft Richmond Recycled Plastic Bench, 235 Lbs. Surface Mount.   |
|-----------|-----------------------------------------------------------------|
| US 61S-6  | 6 Ft Richmond Recycled Plastic Bench, 240 Lbs. Ingrround Mount. |