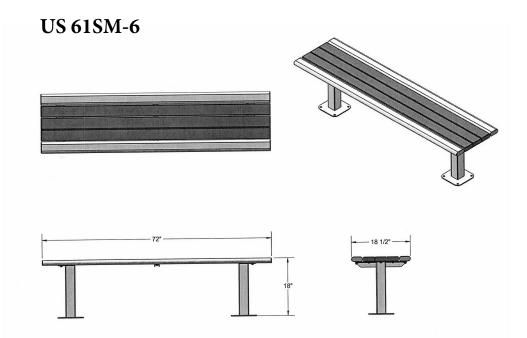

## 6 Ft. Richmond Recycled Plastic Bench - Ingound Mount/Surface Mount.

- 235-240 Lbs.
- Seat planks with 2" x 4" recycled plastic slats.
- 3" x 3" square x 11 gauge structural steel tubing.
- Electrically MIG welded.

• Frame electrostatic powder coated application oven cured after fabrication.

- Contains UV stabilizers to prevent fading.
- All fasteners are zinc coated.
- Available with armrests.
- Some assembly required.

Item #: US 61

| US 61SM-6 | 6 Ft Richmond Recycled Plastic Bench, 235 Lbs. Surface Mount.   |
|-----------|-----------------------------------------------------------------|
| US 61S-6  | 6 Ft Richmond Recycled Plastic Bench, 240 Lbs. Ingrround Mount. |