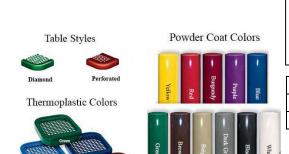

## 36" Square Preschool Picnic Table - Portable

- Table height is 20". Seat height is 12".
- Overall Dimensions: 65" x 65" Square. 175 and 136 Lbs.
- Tops and seats are 11 gauge die förmed angle frame 1" x 1 7/8" with 3" radius corners. Thermoplastic coated.
- 1-5/8" O.D. x 14 gauge pre-galvanized structural steel tubing. Electrically MIG welded.
- Stainless steel and zinc coated hardware fasteners.
- Electrostatic powder coated application oven cured frame.
- Available in expanded diamond and perforated style seats with solid top.
- Electrically MIG welded.
- Some assembly required.

Item #: US 350PS

| Model Number | Description                             |
|--------------|-----------------------------------------|
| US 350PSV    | 36 in. Table, Diamond Style, 175 Lbs.   |
| US 350PSP    | 36 in. Table, Perforated Style, 190 Lbs |