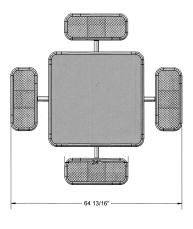

## 36" Square Preschool Picnic Table - Portable

- Table height is 20". Seat height is 12".
- Overall Dimensions: 65" x 65" Square. 175 and 136 Lbs.
- Tops and seats are 11 gauge die förmed angle frame 1" x 1 7/8" with 3" radius corners. Thermoplastic coated.
- 1-5/8" O.D. x 14 gauge pre-galvanized structural steel tubing. Electrically MIG welded.
- Stainless steel and zinc coated hardware fasteners.
- Electrostatic powder coated application oven cured frame.
- Available in expanded diamond and perforated style seats with solid top.
- Electrically MIG welded.
- Some assembly required.