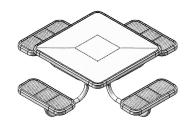

## 36" Square Preschool Picnic Table - Portable

- Table height is 20". Seat height is 12".
- Overall Dimensions: 65" x 65" Square. 175 and 136 Lbs.
- Tops and seats are 11 gauge die förmed angle frame 1" x 1 7/8" with 3" radius corners. Thermoplastic coated.
- 1-5/8" O.D. x 14 gauge pre-galvanized structural steel tubing. Electrically MIG welded.
- Stainless steel and zinc coated hardware fasteners.
- Electrostatic powder coated application oven cured frame.
- Available in expanded diamond and perforated style seats with solid top.
- Electrically MIG welded.
- Some assembly required.