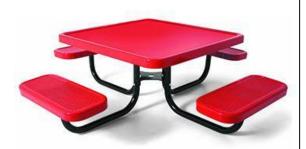

## 36" Square Preschool Picnic Table - Portable

- Table height is 20". Seat height is 12".
- Overall Dimensions: 65" x 65" Square. 175 and 136 Lbs.
- Tops and seats are 11 gauge die förmed angle frame 1" x 1 7/8" with 3" radius corners. Thermoplastic coated.
- 1-5/8" O.D. x 14 gauge pre-galvanized structural steel tubing. Electrically MIG welded.
- Stainless steel and zinc coated hardware fasteners.
- Electrostatic powder coated application oven cured frame.
- Available in expanded diamond and perforated style seats with solid top.
- Electrically MIG welded.
- Some assembly required.

Item #: US 350PS

| Model Number | Description                             |
|--------------|-----------------------------------------|
| US 350PSV    | 36 in. Table, Diamond Style, 175 Lbs.   |
| US 350PSP    | 36 in. Table, Perforated Style, 190 Lbs |