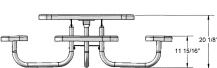

## 36" Square Preschool Picnic Table - Portable

- Table height is 20". Seat height is 12".
- Overall Dimensions: 65" x 65" Square. 175 and 136 Lbs.
- Tops and seats are 11 gauge die förmed angle frame 1" x 1 7/8" with 3" radius corners. Thermoplastic coated.
- 1-5/8" O.D. x 14 gauge pre-galvanized structural steel tubing. Electrically MIG welded.
- Stainless steel and zinc coated hardware fasteners.
- Electrostatic powder coated application oven cured frame.
- Available in expanded diamond and perforated style seats with solid top.
- Electrically MIG welded.
- Some assembly required.

Item #: US 350PS

| Model Number | Description                             |
|--------------|-----------------------------------------|
| US 350PSV    | 36 in. Table, Diamond Style, 175 Lbs.   |
| US 350PSP    | 36 in. Table, Perforated Style, 190 Lbs |