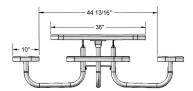

## 36" Square Preschool Picnic Table - Portable

- Table height is 20". Seat height is 12".
- Overall Dimensions: 65" x 65" Square. 175 and 136 Lbs.
- Tops and seats are 11 gauge die förmed angle frame 1" x 1 7/8" with 3" radius corners. Thermoplastic coated.
- 1-5/8" O.D. x 14 gauge pre-galvanized structural steel tubing. Electrically MIG welded.
- Stainless steel and zinc coated hardware fasteners.
- Electrostatic powder coated application oven cured frame.
- Available in expanded diamond and perforated style seats with solid top.
- Electrically MIG welded.
- Some assembly required.

Item #: US 350PS

| Model Number | Description                             |
|--------------|-----------------------------------------|
| US 350PSV    | 36 in. Table, Diamond Style, 175 Lbs.   |
| US 350PSP    | 36 in. Table, Perforated Style, 190 Lbs |