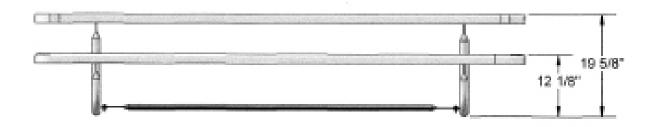

## 4', 6' and 8' Rectangular Preschool Picnic Table -Portable

- 108 276 Lbs.
- 4' Overall Dimensions: 48"L x 56"W x 20"H.
- Tops and seats are 11 gauge die förmed angle frame
- 1" x 1 7/8" with 3" radius corners. Polyethylene coated.
- 1-5/8" O.D. x 13 gauge pre-galvanized structural steel tubing. Electrically MIG welded.
- Stainless steel and zinc coated hardware fasteners.
- Electrostatic powder coated application oven cured frame.
- Without umbrella hole.
- Cross braces 1.029"O.D. x 15 gauge pre-galvanized structural steel tubing.
- Some assembly required.
- Item #: US 158PS