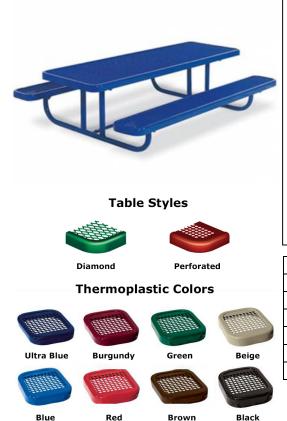

## 4', 6' and 8' Rectangular Preschool Picnic Table -Portable

- 108 276 Lbs.
- 4' Overall Dimensions: 48"L x 56"W x 20"H.
- Tops and seats are 11 gauge die förmed angle frame
- 1" x 1 7/8" with 3" radius corners. Polyethylene coated.
- 1-5/8" O.D. x 13 gauge pre-galvanized structural steel tubing. Electrically MIG welded.
- Stainless steel and zinc coated hardware fasteners.
- Electrostatic powder coated application oven cured frame.
- Without umbrella hole.
- Cross braces 1.029"O.D. x 15 gauge pre-galvanized structural steel tubing.
- Some assembly required.
- Item #: US 158PS

| Model Number | Description                                       |
|--------------|---------------------------------------------------|
| US 158PS-V4  | 4 Ft. Preschool Table, Diamond Style, 108 Lbs     |
| US 158PS-P4  | 4 Ft. Preschool Table, Perforated Style, 181 Lbs. |
| US 158PS-V6  | 6 Ft. Preschool Table, Diamond Style, 154 Lbs.    |
| US 158PS-P6  | 6 Ft. Preschool Table, Perforated Style, 167 Lbs. |
| US 158PS-V8  | 8 Ft. Preschool Table, Diamond Style, 194 Lbs.    |
| US 158PS-P8  | 8 Ft. Preschool Table, Perforated Style, 276 Lbs. |