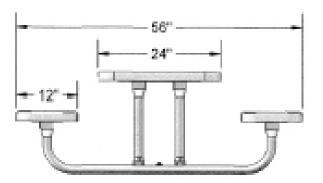

## 4', 6' and 8' Rectangular Preschool Picnic Table -Portable

- 108 276 Lbs.
- 4' Overall Dimensions: 48"L x 56"W x 20"H.
- Tops and seats are 11 gauge die förmed angle frame
- 1" x 1 7/8" with 3" radius corners. Polyethylene coated.
- 1-5/8" O.D. x 13 gauge pre-galvanized structural steel tubing. Electrically MIG welded.
- Stainless steel and zinc coated hardware fasteners.
- Electrostatic powder coated application oven cured frame.
- Without umbrella hole.
- Cross braces 1.029"O.D. x 15 gauge pre-galvanized structural steel tubing.
- Some assembly required.
- Item #: US 158PS