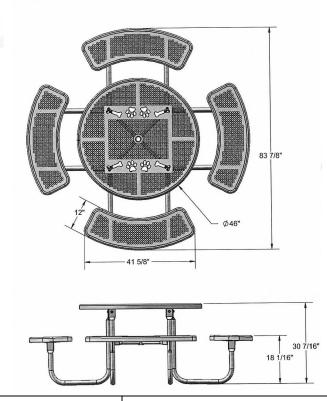

## 46" Round Chow Hound Table with Attached Seats – Portable

- Overall Dim: 82" x 82" x 30" High.
- 197 lbs.
- Top & Seats: 11 gauge die formed angle frame 1"x1-7/8" with 3" radius on the seat corners.
- 12 gauge piece of sheet steel is precision punched with a 5/8" hole to create the punched hole pattern.
- Coating: Oven fused functionalized polyethylene copolymerbased thermoplastic.
- Frame Coating: Electrostatic powder coated application oven cured.
- All stainless steel hardware fasteners.
- Some assembly required.
- 5 Year Warranty.
- NOF# US PBARK358.