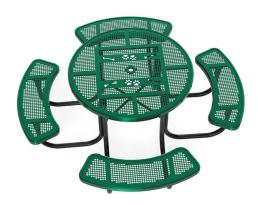

## 46" Round Chow Hound Table with Attached Seats – Portable

- Overall Dim: 82" x 82" x 30" High.
- 197 lbs.
- Top & Seats: 11 gauge die formed angle frame 1"x1-7/8" with 3" radius on the seat corners.
- 12 gauge piece of sheet steel is precision punched with a 5/8" hole to create the punched hole pattern.
- Coating: Oven fused functionalized polyethylene copolymerbased thermoplastic.
- Frame Coating: Electrostatic powder coated application oven cured.
- All stainless steel hardware fasteners.
- Some assembly required.
- 5 Year Warranty.
- NOF# US PBARK358.