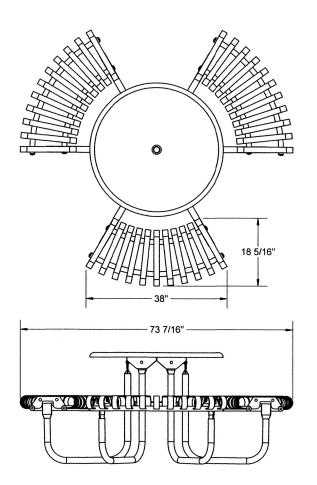

## 46" Kensington Table with (3) Attached Seats.

- 240 Lbs.
- Dimensions: 73 7/16"dia. x 30"Ht. Seats are 18 5/16"Ht.
- Solid table top is 46" diameter with 38" slat concave seats.
- Frame is 1 5/8" O.D. x 14 gauge pregalvanized structural steel tubing.
- Coated with zinc rich epoxy primer and top coated with electrostatic powdercoat, oven cured.
- Holes are predrilled in legs for optional surface mounting.
- All electrically MIG welded.
- All MIG welded frame with walk thru design.