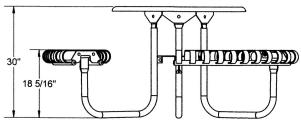

## 46" Kensington Table with (3) Attached Seats.

- 240 Lbs.
- Dimensions: 73 7/16"dia. x 30"Ht. Seats are 18 5/16"Ht.
- Solid table top is 46" diameter with 38" slat concave seats.
- Frame is 1 5/8" O.D. x 14 gauge pregalvanized structural steel tubing.
- Coated with zinc rich epoxy primer and top coated with electrostatic powdercoat, oven cured.
- Holes are predrilled in legs for optional surface mounting.
- All electrically MIG welded.
- All MIG welded frame with walk thru design.