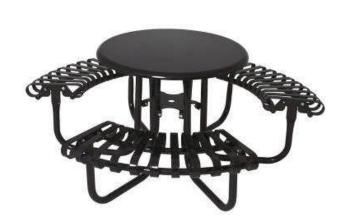

## 46" Kensington Table with (3) Attached Seats.

- 240 Lbs.
- Dimensions: 73 7/16"dia. x 30"Ht. Seats are 18 5/16"Ht.
- Solid table top is 46" diameter with 38" slat concave seats.
- Frame is 1 5/8" O.D. x 14 gauge pregalvanized structural steel tubing.
- Coated with zinc rich epoxy primer and top coated with electrostatic powdercoat, oven cured.
- Holes are predrilled in legs for optional surface mounting.
- All electrically MIG welded.
- All MIG welded frame with walk thru design.

**Item #:** US 42-RDS