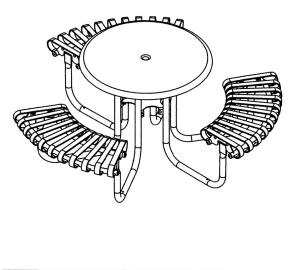

## 46" Kensington Table with (3) Attached Seats.

- 240 Lbs.
- Dimensions: 73 7/16"dia. x 30"Ht. Seats are 18 5/16"Ht.
- Solid table top is 46" diameter with 38" slat concave seats.
- Frame is 1 5/8" O.D. x 14 gauge pregalvanized structural steel tubing.
- Coated with zinc rich epoxy primer and top coated with electrostatic powdercoat, oven cured.
- Holes are predrilled in legs for optional surface mounting.
- All electrically MIG welded.
- All MIG welded frame with walk thru design.