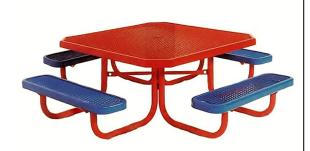

### 46" Square Preschool Picnic Table -Portable. Diamond Style

- Table height is 20". Seat height is 12".
- Overall Dimensions: 77 1/2" x 77 1/2" Square. 173 Lbs.
- Tops and seats are 11 gauge die förmed angle frame 1" x 1 7/8" with 3" radius corners. Polyethylene coated.
- 1-5/8" O.D. x 14 gauge pre-galvanized structural steel tubing. Electrically MIG welded.
- Stainless steel and zinc coated hardware fasteners.
- Electrostatic powder coated application oven cured frame.
- Available in expanded diamond and perforated style.
- Cross braces 1.029"O.D. x 15 gauge pre-galvanized structural steel tubing.
- Some assembly required.

Item #: US 358PS-PLP