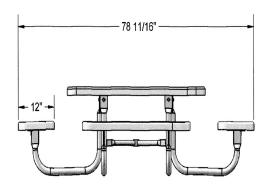

### 46" Square Preschool Picnic Table -Portable. Diamond Style

- Table height is 20". Seat height is 12".
- Overall Dimensions: 77 1/2" x 77 1/2" Square. 173 Lbs.
- Tops and seats are 11 gauge die förmed angle frame 1" x 1 7/8" with 3" radius corners. Polyethylene coated.
- 1-5/8" O.D. x 14 gauge pre-galvanized structural steel tubing. Electrically MIG welded.
- Stainless steel and zinc coated hardware fasteners.
- Electrostatic powder coated application oven cured frame.
- Available in expanded diamond and perforated style.
- Cross braces 1.029"O.D. x 15 gauge pre-galvanized structural steel tubing.
- Some assembly required.