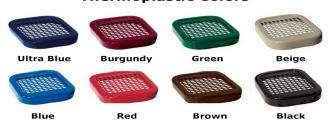

### 46" Square Preschool Picnic Table -Portable. Diamond Style

- Table height is 20". Seat height is 12".
- Overall Dimensions: 77 1/2" x 77 1/2" Square. 173 Lbs.
- Tops and seats are 11 gauge die förmed angle frame 1" x 1 7/8" with 3" radius corners. Polyethylene coated.
- 1-5/8" O.D. x 14 gauge pre-galvanized structural steel tubing. Electrically MIG welded.
- Stainless steel and zinc coated hardware fasteners.
- Electrostatic powder coated application oven cured frame.
- Available in expanded diamond and perforated style.
- Cross braces 1.029"O.D. x 15 gauge pre-galvanized structural steel tubing.
- Some assembly required.

Item #: US 358PS-PLP

#### **Table Styles**





Diamond

Perforated

### **Thermoplastic Colors**



#### **Standard Powder Coat Colors**



WHITE

**NEW** CHAMPAGNE





# NATIONAL OUTDOOR FURNITURE, INC.

1210 W. Main Street #296 Riverhead, NY 11901

Toll-Free Phone: 1-888-663-4621

Phone: 631-369-9099 Fax: 631-207-8312

Email: <u>nofinc@optonline.net</u> www.nationaloutdoorfurniture.com

# NATIONAL OUTDOOR FURNITURE, INC.

144 Murdock Road #325 Pomfret Center, CT 06259

Toll-Free Phone: 1-888-516-8873

Phone: 1-860-974-9996 Fax: 516-706-1901

Email: nofinc@earthlink.net www.nationaloutdoorfurniture.com