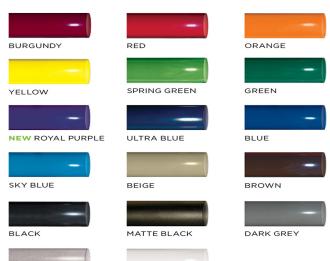

### 46" Square Preschool Picnic Table -Portable. Diamond Style

- Table height is 20". Seat height is 12".
- Overall Dimensions: 77 1/2" x 77 1/2" Square. 173 Lbs.
- Tops and seats are 11 gauge die förmed angle frame 1" x 1 7/8" with 3" radius corners. Polyethylene coated.
- 1-5/8" O.D. x 14 gauge pre-galvanized structural steel tubing. Electrically MIG welded.
- Stainless steel and zinc coated hardware fasteners.
- Electrostatic powder coated application oven cured frame.
- Available in expanded diamond and perforated style.
- Cross braces 1.029"O.D. x 15 gauge pre-galvanized structural steel tubing.
- Some assembly required.

Item #: US 358PS-PLP

#### **Table Styles**





Diamond

Perforated

### **Thermoplastic Colors**



#### **Standard Powder Coat Colors**



WHITE

**NEW** CHAMPAGNE





# NATIONAL OUTDOOR FURNITURE, INC.

1210 W. Main Street #296 Riverhead, NY 11901

Toll-Free Phone: 1-888-663-4621

Phone: 631-369-9099 Fax: 631-207-8312

Email: <u>nofinc@optonline.net</u> www.nationaloutdoorfurniture.com

# NATIONAL OUTDOOR FURNITURE, INC.

144 Murdock Road #325 Pomfret Center, CT 06259

Toll-Free Phone: 1-888-516-8873

Phone: 1-860-974-9996 Fax: 516-706-1901

Email: nofinc@earthlink.net www.nationaloutdoorfurniture.com