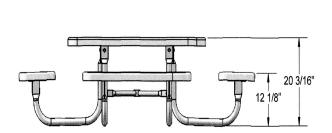

### 46" Square Preschool Picnic Table -Portable. Diamond Style

- Table height is 20". Seat height is 12".
- Overall Dimensions: 77 1/2" x 77 1/2" Square. 173 Lbs.
- Tops and seats are 11 gauge die förmed angle frame 1" x 1 7/8" with 3" radius corners. Polyethylene coated.
- 1-5/8" O.D. x 14 gauge pre-galvanized structural steel tubing. Electrically MIG welded.
- Stainless steel and zinc coated hardware fasteners.
- Electrostatic powder coated application oven cured frame.
- Available in expanded diamond and perforated style.
- Cross braces 1.029"O.D. x 15 gauge pre-galvanized structural steel tubing.
- Some assembly required.