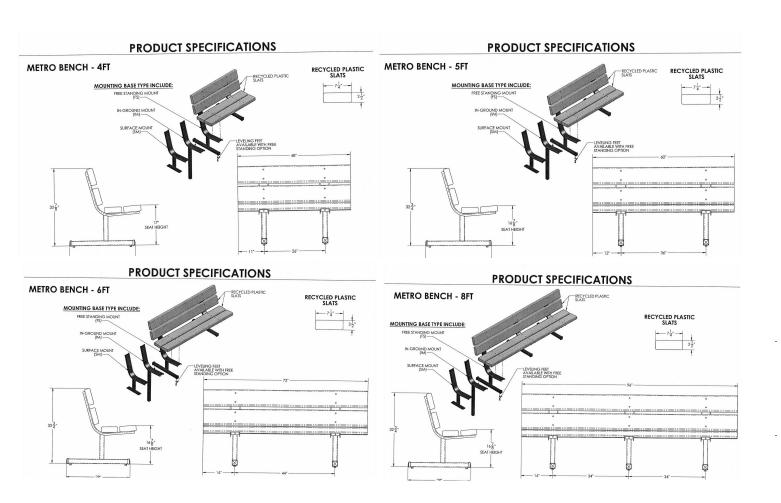

### **Metro Bench** – Portable/Surface/ **Inground** Mount.

- Dimensions: 28" D x 32 7/8"H.
- Made with four 7 1/4 x 2 1/2" thick recycled plastic slats.
- Two 2" x 2" square black polyester coated plastic steel legs.
- Includes UV protectant.
- Brown or Gray slats.
- 100% Recycled plastic slats. Made in the
- USA.
- Some assembly required.

#### NOF# KR MB

KR MB 48" 4 Ft bench, 147 lbs. Two legs. KR MB 60" 5 Ft bench, 174 lbs. Two legs. KR MB 72" 6 Ft bench, 200 lbs. Two legs. KR MB 96" 8 Ft bench, 270 lbs. Three legs.

Aluminum Slat Colors: Black, White, Brown, Tan, Evergreen, Dk. Green, Bronze, Blue.

Recycled Plastic Slat Color: Brown/Gray.