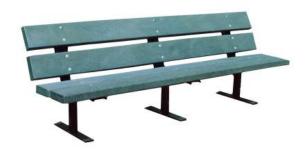

### **Metro Bench** – Portable/Surface/ **Inground** Mount.

- Dimensions: 28" D x 32 7/8"H.
- Made with four 7 1/4 x 2 1/2" thick recycled plastic slats.
- Two 2" x 2" square black polyester coated plastic steel legs.
- Includes UV protectant.
- Brown or Gray slats.
- 100% Recycled plastic slats. Made in the
- USA.
- Some assembly required.

#### NOF# KR MB

KR MB 48" 4 Ft bench, 147 lbs. Two legs. KR MB 60" 5 Ft bench, 174 lbs. Two legs. KR MB 72" 6 Ft bench, 200 lbs. Two legs. KR MB 96" 8 Ft bench, 270 lbs. Three legs.

Aluminum Slat Colors: Black, White, Brown, Tan, Evergreen, Dk. Green, Bronze, Blue.

Recycled Plastic Slat Color: Brown/Gray.