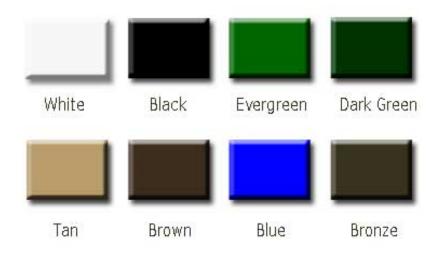

#### NOF# KR MB

KR MB 48" 4 Ft bench, 147 lbs. Two legs. KR MB 60" 5 Ft bench, 174 lbs. Two legs. KR MB 72" 6 Ft bench, 200 lbs. Two legs. KR MB 96" 8 Ft bench, 270 lbs. Three legs.

Aluminum Slat Colors: Black, White, Brown, Tan, Evergreen, Dk. Green, Bronze, Blue.

# Cast Aluminum Arm Finishes