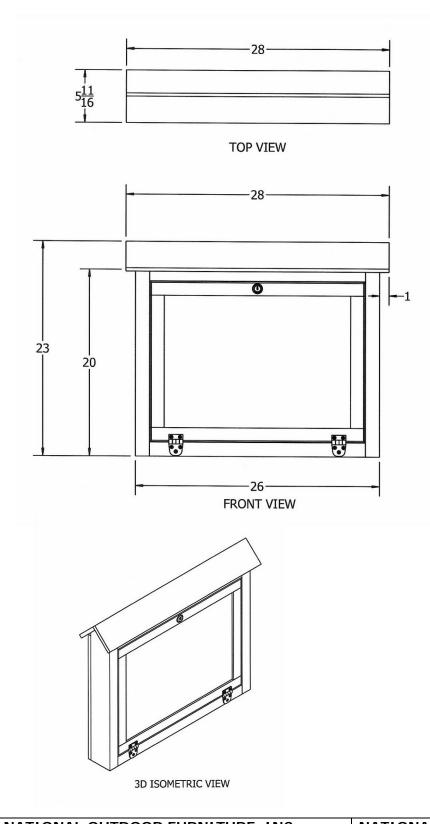

## Small Hinged Message Center with Post - One Sided.

- 70 lbs.
- Message Center Dim: 26"W x 4"D x 22"High.
- Made with recycled plastic slats.
- Two stainless steel hinges.
- Meets industry standards.
- Shatter proof clear plastic sheet.
- Special coated locking mechanism.
- 64" Posts are made from solid 4" x 4" recycled boards.
- Top quality cork.
- Includes a UV protectant.
- Available in green and cedar.
- Some assembly required.
- Also available without post.
- Item #: JP PBMC1HP

| Model        | Description                                                      |
|--------------|------------------------------------------------------------------|
| JP PBMC1HP   | Small Message Center with Inground Post, 70 Lbs One Sided.       |
| JP PBMC1HPSM | Small Message Center with Surface Mounted Post 75 Lbs One Sided. |