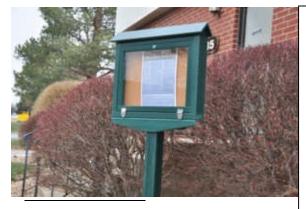

## Small Hinged Message Center with Post - One Sided.

- 70 lbs.
- Message Center Dim: 26"W x 4"D x 22"High.
- Made with recycled plastic slats.
- Two stainless steel hinges.
- Meets industry standards.
- Shatter proof clear plastic sheet.
- Special coated locking mechanism.
- 64" Posts are made from solid 4" x 4" recycled boards.
- Top quality cork.
- Includes a UV protectant.
- Available in green and cedar.
- Some assembly required.
- Also available without post.
- Item #: JP PBMC1HP

| Model        | Description                                                      |
|--------------|------------------------------------------------------------------|
| JP PBMC1HP   | Small Message Center with Inground Post, 70 Lbs One Sided.       |
| JP PBMC1HPSM | Small Message Center with Surface Mounted Post 75 Lbs One Sided. |