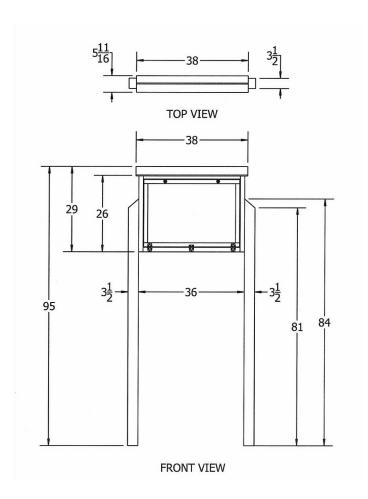

## **Medium Hinged Message Center with Posts - One Sided**

- 120 lbs.
- Message Center Dim: 33"W x 6"D x 30"High.
- Made with recycled plastic slats.
- Two stainless steel hinges.
- Meets industry standards.
- Shatter proof clear plastic sheet.
- Special coated locking mechanism.
- 64" Posts are made from solid 4" x 4" recycled boards.
- Top quality cork.
- Includes a UV protectant.
- Available in green and cedar.
- Some assembly required.
- Also available without post.

Item #: JP PBMC2HP

| Model        | Description                                                |
|--------------|------------------------------------------------------------|
| JP PBMC2HP   | Medium Message Center with Posts-Inground Mounted 120 Lbs. |
| JP PBMC2HPSM | Medium Message Center with Posts-Surface Mounted 125 Lbs.  |