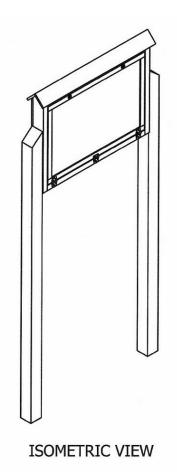

## **Medium Hinged Message Center with Posts - One Sided**

- 120 lbs.
- Message Center Dim: 33"W x 6"D x 30"High.
- Made with recycled plastic slats.
- Two stainless steel hinges.
- Meets industry standards.
- Shatter proof clear plastic sheet.
- Special coated locking mechanism.
- 64" Posts are made from solid 4" x 4" recycled boards.
- Top quality cork.
- Includes a UV protectant.
- Available in green and cedar.
- Some assembly required.
- Also available without post.

Item #: JP PBMC2HP

| Model        | Description                                                |
|--------------|------------------------------------------------------------|
| JP PBMC2HP   | Medium Message Center with Posts-Inground Mounted 120 Lbs. |
| JP PBMC2HPSM | Medium Message Center with Posts-Surface Mounted 125 Lbs.  |