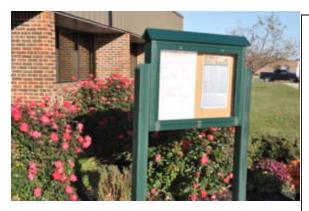

## **Medium Hinged Message Center with Posts - One Sided**

- 120 lbs.
- Message Center Dim: 33"W x 6"D x 30"High.
- Made with recycled plastic slats.
- Two stainless steel hinges.
- Meets industry standards.
- Shatter proof clear plastic sheet.
- Special coated locking mechanism.
- 64" Posts are made from solid 4" x 4" recycled boards.
- Top quality cork.
- Includes a UV protectant.
- Available in green and cedar.
- Some assembly required.
- Also available without post.

Item #: JP PBMC2HP

| Model        | Description                                                |
|--------------|------------------------------------------------------------|
| JP PBMC2HP   | Medium Message Center with Posts-Inground Mounted 120 Lbs. |
| JP PBMC2HPSM | Medium Message Center with Posts-Surface Mounted 125 Lbs.  |