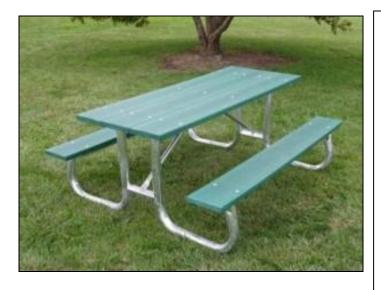

## 6' Recycled Plastic Picnic Table with (2) Attached Seats, Galvanized Frame -Portable.

- 230 lbs.
- Dim: 72"W x 69 3/8"D x 30"H Top is 3/4"D.
- $\bullet$  Table top and seats are made with 2" x 10" recycled plastic slats. 2 3/8" O.D. galvanized frame.
- All holes are predrilled and countersunk for plastic lumber.
- Includes a UV protectant.
- Maintenance free.
- No umbrella hole.
- Table top and seats available in green, cedar, brown and gray with galvanized or black powder coated frames.

Some assembly required. NOF# JP PB6GFPIC

| <b>Model Number</b> | Description          |
|---------------------|----------------------|
| JP PB6GFPIC         | 6 Ft. Table 230 Lbs. |
| JP PB8GFPIC         | 8 Ft. Table 270 Lbs. |