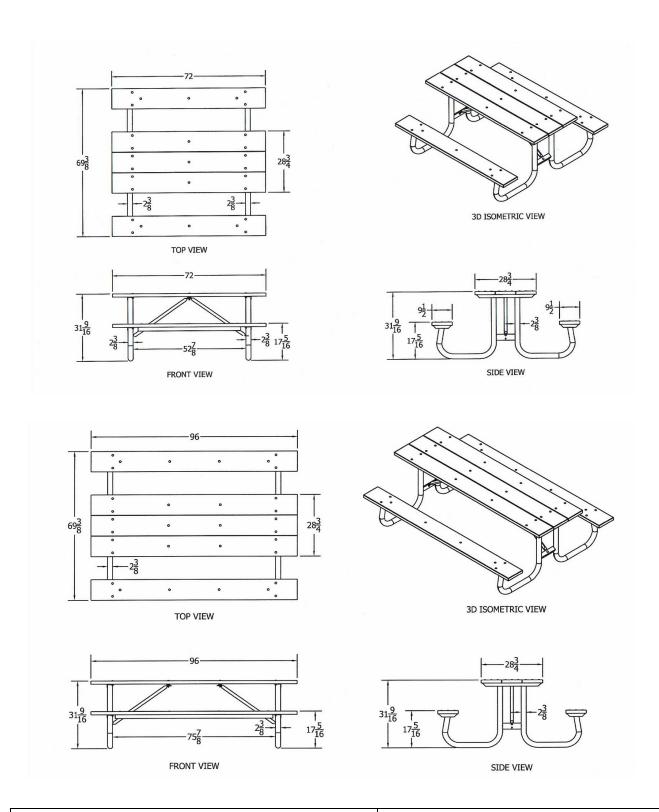

## 6' Recycled Plastic Picnic Table with (2) Attached Seats, Galvanized Frame -Portable.

- 230 lbs.
- Dim: 72"W x 69 3/8"D x 30"H Top is 3/4"D.
- $\bullet$  Table top and seats are made with 2" x 10" recycled plastic slats. 2 3/8" O.D. galvanized frame.
- All holes are predrilled and countersunk for plastic lumber.
- Includes a UV protectant.
- Maintenance free.
- No umbrella hole.
- Table top and seats available in green, cedar, brown and gray with galvanized or black powder coated frames.

Some assembly required. NOF# JP PB6GFPIC

| <b>Model Number</b> | Description          |
|---------------------|----------------------|
| JP PB6GFPIC         | 6 Ft. Table 230 Lbs. |
| JP PB8GFPIC         | 8 Ft. Table 270 Lbs. |