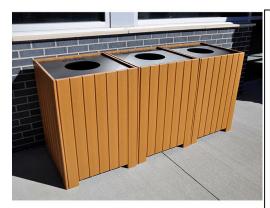

## Recycling Center – Two and Three 32 Gallon Square Plastic RecycledTrash Recycling Containers.

- 150 lbs.
- Containers made of 1" x 4" recycled plastic slats and rustproof recycled plastic rings.
- 4" x 4" Post can be anchored into the ground or cut off and surface mounted. Post is clearly labeled with "recycle".
- Each container is engraved with the label of your choice: glass, cans, aluminum, plastic, bottles, paper.
- Includes a UV protectant.
- · Heavy duty zinc coated hardware.
- Liners sold separately.
- Containers available in cedar and green with black lid.
- Available in two and three 32 gallon containers.
- Some assembly required.
- Recycled plastic made from 100% recycled material.

Item #: JP PB64SREC

| JP PB64SREC | Two 32 Gallon Recycled Trash   |
|-------------|--------------------------------|
| JP PB96SREC | Three 32 Gallon Recycled Trash |