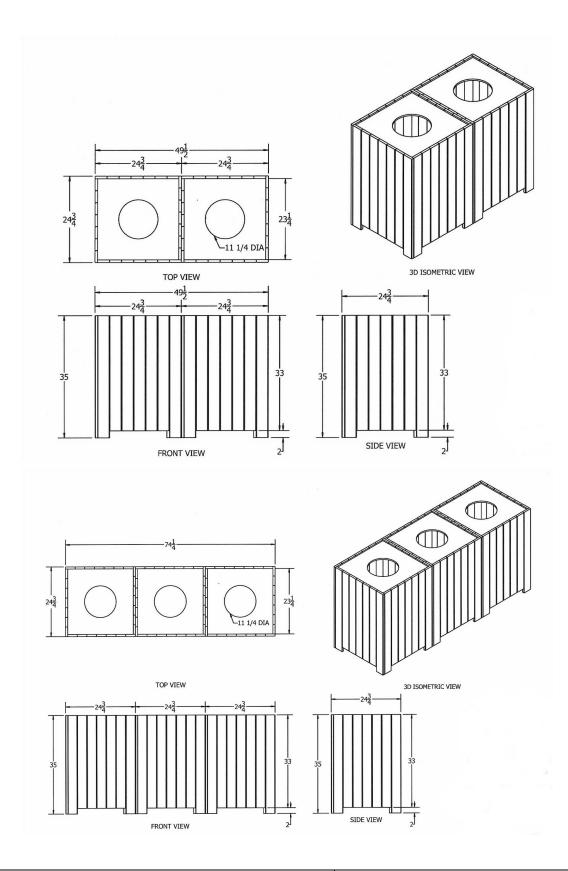

## Recycling Center – Two and Three 32 Gallon Square Plastic RecycledTrash Recycling Containers.

- 150 lbs.
- Containers made of 1" x 4" recycled plastic slats and rustproof recycled plastic rings.
- 4" x 4" Post can be anchored into the ground or cut off and surface mounted. Post is clearly labeled with "recycle".
- Each container is engraved with the label of your choice: glass, cans, aluminum, plastic, bottles, paper.
- Includes a UV protectant.
- · Heavy duty zinc coated hardware.
- Liners sold separately.
- Containers available in cedar and green with black lid.
- Available in two and three 32 gallon containers.
- Some assembly required.
- Recycled plastic made from 100% recycled material.

Item #: JP PB64SREC

| JP PB64SREC | Two 32 Gallon Recycled Trash   |
|-------------|--------------------------------|
| JP PB96SREC | Three 32 Gallon Recycled Trash |