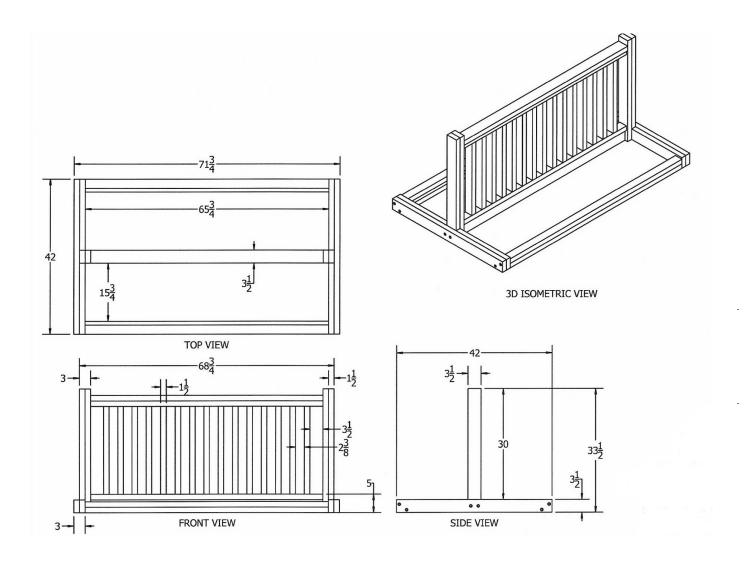

## **Recycled Plastic Bike Rack.**

- Surface mounting kit available.
- 135 Lbs.
- Dim: 63"W x 42"D x 32 1/4"H.
- Made with 2" x 4" and 2" x 3" Resinwood slats
- Designed to hold 6–10 bikes, and it can hold bikes on both sides.
- Heavy duty, zinc coated hardware standard.
- Includes a UV protectant.
- Maintenance free.
- Available in green and cedar.
- Some assembly required.

Item #: JP PBBIKE