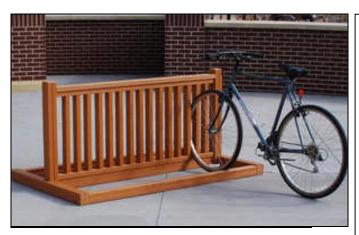

## **Recycled Plastic Bike Rack.**

- Surface mounting kit available.
- 135 Lbs.
- Dim: 63"W x 42"D x 32 1/4"H.
- Made with 2" x 4" and 2" x 3" Resinwood slats
- Designed to hold 6–10 bikes, and it can hold bikes on both sides.
- Heavy duty, zinc coated hardware standard.
- Includes a UV protectant.
- Maintenance free.
- Available in green and cedar.
- Some assembly required.

Item #: JP PBBIKE