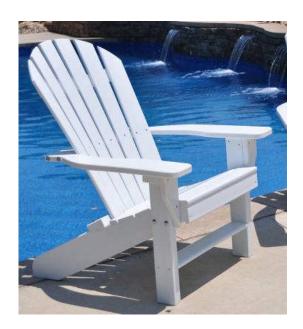

#### Seaside Adirondack Chair.

- 53 lbs.
- Dimensions: 31 1/4"H x 30 1/8"D.
- Seat is 21"W x 18 3/4"D x 16 1/2"H
- Built with sturdy 2" x 4" commercial grade construction.
- Traditional adirondack chair style.
- Made with a 6 slatted configuration to the back.
- The entire chair is made from 100% recycled resinwood slats.
- Includes a UV protectant.
- Marine grade stainless steel.
- Available in cedar, gray, green, red and white.
- Maintenance free.
- Some assembly required.