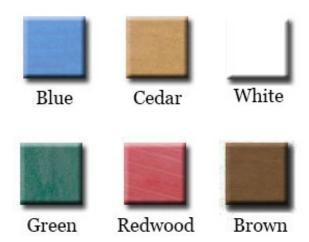

# Resinwood Slat Colors

#### Seaside Adirondack Chair.

- 53 lbs.
- Dimensions: 31 1/4"H x 30 1/8"D.
- Seat is 21"W x 18 3/4"D x 16 1/2"H
- Built with sturdy 2" x 4" commercial grade construction.
- Traditional adirondack chair style.
- Made with a 6 slatted configuration to the back.
- The entire chair is made from 100% recycled resinwood slats.
- Includes a UV protectant.
- Marine grade stainless steel.
- Available in cedar, gray, green, red and white.
- Maintenance free.
- Some assembly required.