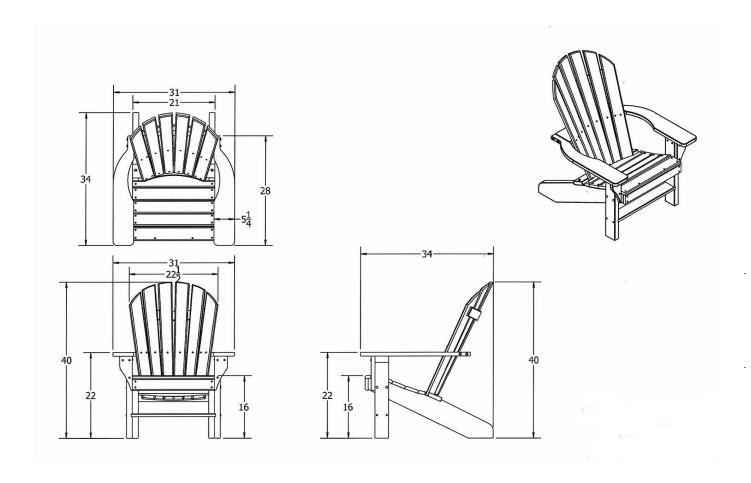

#### Seaside Adirondack Chair.

- 53 lbs.
- Dimensions: 31 1/4"H x 30 1/8"D.
- Seat is 21"W x 18 3/4"D x 16 1/2"H
- Built with sturdy 2" x 4" commercial grade construction.
- Traditional adirondack chair style.
- Made with a 6 slatted configuration to the back.
- The entire chair is made from 100% recycled resinwood slats.
- Includes a UV protectant.
- Marine grade stainless steel.
- Available in cedar, gray, green, red and white.
- Maintenance free.
- Some assembly required.