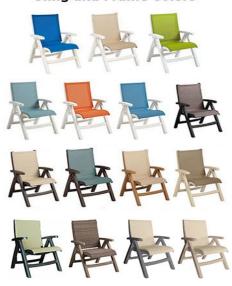

#### Sling and Frame Colors



## Jamica Beach Folding Sling Chair

- Masterpack of 2.
- 19.30 Lbs. each.
- 24 /2"W x 27"D x 39"H.
- Rated to 300 lbs. in compliance with the requirements of ASTM F 1561-96 Class B for non-residential use.
- High strength fabric specifically woven to meet stringent requirements.
- Hard wearing footpads for extra wear resistance on hard deck surfaces.
- Folds flat for easy storage.
- Locking device secures the seat of the chair into position for safe use.
- UV inhibitors
- \$50.00 charge for orders under \$500.00.

#### Item #: GR BMC



## NATIONAL OUTDOOR FURNITURE, INC.

1210 W. Main Street #296. Riverhead, NY 11901

Toll-Free Phone: 1-888-663-4621

Phone: 631-369-9099 Fax: 631-207-8312

Email: nofinc@optonline.net www.nationaloutdoorfurniture.com

# NATIONAL OUTDOOR FURNITURE, INC.