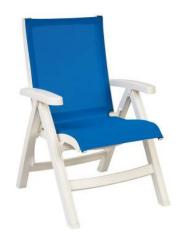

## Jamica Beach Folding Sling Chair

- Masterpack of 2.
- 19.30 Lbs. each.
- 24 /2"W x 27"D x 39"H.
- Rated to 300 lbs. in compliance with the requirements of ASTM F 1561-96 Class B for non-residential use.
- High strength fabric specifically woven to meet stringent requirements.
- Hard wearing footpads for extra wear resistance on hard deck surfaces.
- Folds flat for easy storage.
- Locking device secures the seat of the chair into position for safe use.
- UV inhibitors
- \$50.00 charge for orders under \$500.00.

#### Item #: GR BMC