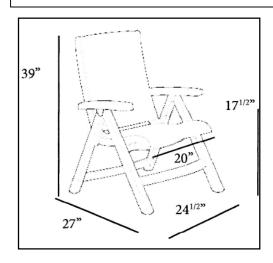

## Jamica Beach Folding Sling Chair

- Masterpack of 2.
- 19.30 Lbs. each.
- 24 /2"W x 27"D x 39"H.
- Rated to 300 lbs. in compliance with the requirements of ASTM F 1561-96 Class B for non-residential use.
- High strength fabric specifically woven to meet stringent requirements.
- Hard wearing footpads for extra wear resistance on hard deck surfaces.
- Folds flat for easy storage.
- Locking device secures the seat of the chair into position for safe use.
- UV inhibitors
- \$50.00 charge for orders under \$500.00.