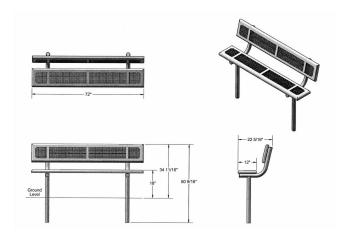

### 6 Ft. Perforated Bench Buddy Bench with Back.

- No charge for standard custom lettering. Limits apply for amount of letters and spaces. Please inquiry.
- Custom logos will have a one time set up fee.
- 149 lbs.
- Seat and back is made with large hole polyethylene coated11 gauge punched steel seat.
- (2) 2 3/8" Zinc coated, powder coated galvanized steel legs.
- 10 ½" Deep.
- Optional sleep seat and surface mounting clamps.
- Some assembly required.

Item #: WC PBB6WBPC

WC PBB6WBPC 6 Ft. Bench - Portable WC PBB6WBIGC 6 Ft. Bench - Inground Mount WC PBB6WBSMC 6 Ft. Bench - Surface Mount.

**Powder Coat Gloss Colors** 

Ocean Blue

**Iced Coffee** 