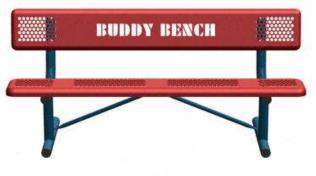

### 6 Ft. Perforated Bench Buddy Bench with Back.

- No charge for standard custom lettering. Limits apply for amount of letters and spaces. Please inquiry.
- Custom logos will have a one time set up fee.
- 149 lbs.
- Seat and back is made with large hole polyethylene coated11 gauge punched steel seat.
- (2) 2 3/8" Zinc coated, powder coated galvanized steel legs.
- 10 ½" Deep.
- Optional sleep seat and surface mounting clamps.
- Some assembly required.

Item #: WC PBB6WBPC

WC PBB6WBPC 6 Ft. Bench - Portable WC PBB6WBIGC 6 Ft. Bench - Inground Mount WC PBB6WBSMC 6 Ft. Bench - Surface Mount.

**Powder Coat Gloss Colors** 

Ocean Blue

**Iced Coffee** 