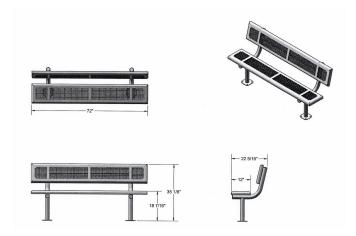

### 6 Ft. Perforated Bench Buddy Bench with Back.

- No charge for standard custom lettering. Limits apply for amount of letters and spaces. Please inquiry.
- Custom logos will have a one time set up fee.
- 149 lbs.
- Seat and back is made with large hole polyethylene coated11 gauge punched steel seat.
- (2) 2 3/8" Zinc coated, powder coated galvanized steel legs.
- 10 ½" Deep.
- Optional sleep seat and surface mounting clamps.
- Some assembly required.

Item #: WC PBB6WBPC

WC PBB6WBPC 6 Ft. Bench - Portable WC PBB6WBIGC 6 Ft. Bench - Inground Mount WC PBB6WBSMC 6 Ft. Bench - Surface Mount.

**Powder Coat Gloss Colors** 

Ocean Blue

**Iced Coffee** 