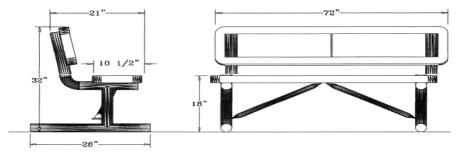

### 6 Ft. Perforated Bench Buddy Bench with Back.

- No charge for standard custom lettering. Limits apply for amount of letters and spaces. Please inquiry.
- Custom logos will have a one time set up fee.
- 149 lbs.
- Seat and back is made with large hole polyethylene coated11 gauge punched steel seat.
- (2) 2 3/8" Zinc coated, powder coated galvanized steel legs.
- 10 ½" Deep.
- Optional sleep seat and surface mounting clamps.
- Some assembly required.

Item #: WC PBB6WBPC

WC PBB6WBPC 6 Ft. Bench - Portable WC PBB6WBIGC 6 Ft. Bench - Inground Mount WC PBB6WBSMC 6 Ft. Bench - Surface Mount.

**Powder Coat Gloss Colors** 

Ocean Blue

**Iced Coffee** 