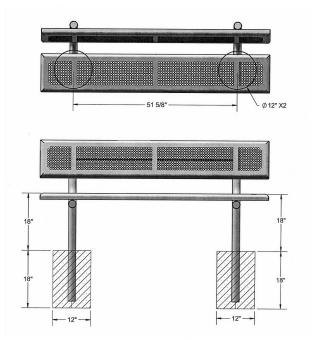

### **Portable Table Mounting Options**

**Portable** 

### 6 Ft. Perforated Bench Buddy Bench with Back.

- No charge for standard custom lettering. Limits apply for amount of letters and spaces. Please inquiry.
- Custom logos will have a one time set up fee.
- 149 lbs.
- Seat and back is made with large hole polyethylene coated11 gauge punched steel seat.
- (2) 2 3/8" Zinc coated, powder coated galvanized steel legs.
- 10 ½" Deep.
- Optional sleep seat and surface mounting clamps.
- Some assembly required.

Item #: WC PBB6WBPC

WC PBB6WBPC 6 Ft. Bench - Portable WC PBB6WBIGC 6 Ft. Bench - Inground Mount WC PBB6WBSMC 6 Ft. Bench - Surface Mount.

**Powder Coat Gloss Colors** 

Ocean Blue

**Iced Coffee** 