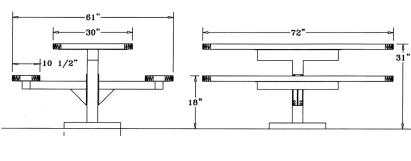

### 6' Regal Pedestal Table with (2) Attached Seats, Rounded Corners

- Surface Mount.
- 296 lbs.
- Overall Dim: 72"L x 61"W x 31"Ht.
- Top and seats are made with polyethylene coated 34" #9 expanded metal inside a 2" x 2" x 1/8" angle iron frame.
- 4" square zinc coated, powder coated galvanized frame.
- · Without umbrella hole.
- Some assembly required.

#### 8' Regal Pedestal Table with (2) Attached Seats, Rounded Corners Surface Mount

- 400 Lbs.
- Overall Dim: 96"L x 61"W x 31"Ht.
- Top and seats are made with polyethylene coated 34" #9 expanded metal inside a 2" x 2" x 1/8" angle iron frame.
- 4" square zinc coated, powder coated galvanized frame.
- Without umbrella hole. Some assembly required.