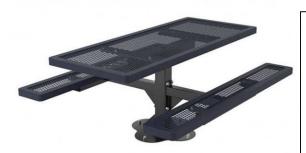

### 6' Regal Pedestal Table with (2) Attached Seats, Rounded Corners

- Surface Mount.
- 296 lbs.
- Overall Dim: 72"L x 61"W x 31"Ht.
- Top and seats are made with polyethylene coated 34" #9 expanded metal inside a 2" x 2" x 1/8" angle iron frame.
- 4" square zinc coated, powder coated galvanized frame.
- · Without umbrella hole.
- Some assembly required.

Item #: WC RP6SM

6' Regal Style **Surface Mount** 