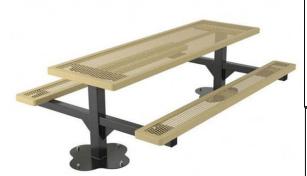

#### 8' Regal Pedestal Table with (2) Attached Seats, Rounded Corners Surface Mount

- 400 Lbs.
- Overall Dim: 96"L x 61"W x 31"Ht.
- Top and seats are made with polyethylene coated 34" #9 expanded metal inside a 2" x 2" x 1/8" angle iron frame.
- 4" square zinc coated, powder coated galvanized frame.
- Without umbrella hole. Some assembly required.

Item #: WC RP8SM

8' Regal Style **Surface Mount** 

Sleep Inhibitors