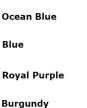

olyethylene coated 34" #9 expanded metal inside a 2" x 2" x 1/8" angle iron frame.
- 4" square zinc coated, powder coated galvanized frame.
- · Without umbrella hole.
- Some assembly required.

Item #: WC RP6SM



6' Regal Style **Surface Mount** 





#### 8' Regal Pedestal Table with (2) Attached Seats, Rounded Corners Surface Mount

- 400 Lbs.
- Overall Dim: 96"L x 61"W x 31"Ht.
- Top and seats are made with polyethylene coated 34" #9 expanded metal inside a 2" x 2" x 1/8" angle iron frame.
- 4" square zinc coated, powder coated galvanized frame.
- Without umbrella hole. Some assembly required.

Item #: WC RP8SM



8' Regal Style **Surface Mount** 

Sleep Inhibitors



### **Textured Polyethylene Colors**







Green





## Red Orange







# **Powder Coat Gloss Colors** Ocean Blue





















**Iced Coffee** 

#### NATIONAL OUTDOOR FURNITURE, INC.

1210 W. Main Street #296 Riverhead, NY 11901

Toll-Free Phone: 1-888-663-4621

Phone: 631-369-9099 Fax: 631-207-8312

Email: nofinc@optonline.net www.nationaloutdoorfurniture.com

#### NATIONAL OUTDOOR FURNITURE, INC.

144 Murdock Road #325 Pomfret Center, CT 06259

Toll-Free Phone: 1-888-516-8873

Phone: 1-860-974-1551 Fax: 516-706-1901

Email: nofinc@earthlink.net www.nationaloutdoorfurniture.com