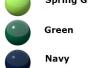

61"W x 31"Ht.
- Top and seats are made with polyethylene coated 34" #9 expanded metal inside a 2" x 2" x 1/8" angle iron frame.
- 4" square zinc coated, powder coated galvanized frame.
- · Without umbrella hole.
- Some assembly required.

Item #: WC RP6SM



6' Regal Style **Surface Mount** 





#### 8' Regal Pedestal Table with (2) Attached Seats, Rounded Corners Surface Mount

- 400 Lbs.
- Overall Dim: 96"L x 61"W x 31"Ht.
- Top and seats are made with polyethylene coated 34" #9 expanded metal inside a 2" x 2" x 1/8" angle iron frame.
- 4" square zinc coated, powder coated galvanized frame.
- Without umbrella hole. Some assembly required.

Item #: WC RP8SM



8' Regal Style **Surface Mount** 

Sleep Inhibitors



### **Textured Polyethylene Colors**







Green





## Red Orange







# **Powder Coat Gloss Colors** Ocean Blue





















**Iced Coffee** 

#### NATIONAL OUTDOOR FURNITURE, INC.

1210 W. Main Street #296 Riverhead, NY 11901

Toll-Free Phone: 1-888-663-4621

Phone: 631-369-9099 Fax: 631-207-8312

Email: nofinc@optonline.net www.nationaloutdoorfurniture.com

#### NATIONAL OUTDOOR FURNITURE, INC.

144 Murdock Road #325 Pomfret Center, CT 06259

Toll-Free Phone: 1-888-516-8873

Phone: 1-860-974-1551 Fax: 516-706-1901

Email: nofinc@earthlink.net www.nationaloutdoorfurniture.com