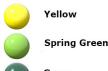

x 61"W x 31"Ht.
- Top and seats are made with polyethylene coated 34" #9 expanded metal inside a 2" x 2" x 1/8" angle iron frame.
- 4" square zinc coated, powder coated galvanized frame.
- · Without umbrella hole.
- Some assembly required.

Item #: WC RP6SM



6' Regal Style **Surface Mount** 





#### 8' Regal Pedestal Table with (2) Attached Seats, Rounded Corners Surface Mount

- 400 Lbs.
- Overall Dim: 96"L x 61"W x 31"Ht.
- Top and seats are made with polyethylene coated 34" #9 expanded metal inside a 2" x 2" x 1/8" angle iron frame.
- 4" square zinc coated, powder coated galvanized frame.
- Without umbrella hole. Some assembly required.

Item #: WC RP8SM



8' Regal Style **Surface Mount** 

Sleep Inhibitors



### **Textured Polyethylene Colors**







Green





## Red Orange







# **Powder Coat Gloss Colors** Ocean Blue





















**Iced Coffee** 

#### NATIONAL OUTDOOR FURNITURE, INC.

1210 W. Main Street #296 Riverhead, NY 11901

Toll-Free Phone: 1-888-663-4621

Phone: 631-369-9099 Fax: 631-207-8312

Email: nofinc@optonline.net www.nationaloutdoorfurniture.com

#### NATIONAL OUTDOOR FURNITURE, INC.

144 Murdock Road #325 Pomfret Center, CT 06259

Toll-Free Phone: 1-888-516-8873

Phone: 1-860-974-1551 Fax: 516-706-1901

Email: nofinc@earthlink.net www.nationaloutdoorfurniture.com