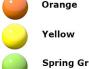

L x 61"W x 31"Ht.
- Top and seats are made with polyethylene coated 34" #9 expanded metal inside a 2" x 2" x 1/8" angle iron frame.
- 4" square zinc coated, powder coated galvanized frame.
- · Without umbrella hole.
- Some assembly required.

Item #: WC RP6SM



6' Regal Style **Surface Mount** 





#### 8' Regal Pedestal Table with (2) Attached Seats, Rounded Corners Surface Mount

- 400 Lbs.
- Overall Dim: 96"L x 61"W x 31"Ht.
- Top and seats are made with polyethylene coated 34" #9 expanded metal inside a 2" x 2" x 1/8" angle iron frame.
- 4" square zinc coated, powder coated galvanized frame.
- Without umbrella hole. Some assembly required.

Item #: WC RP8SM



8' Regal Style **Surface Mount** 

Sleep Inhibitors



### **Textured Polyethylene Colors**







Green





## Red Orange







# **Powder Coat Gloss Colors** Ocean Blue





















**Iced Coffee** 

#### NATIONAL OUTDOOR FURNITURE, INC.

1210 W. Main Street #296 Riverhead, NY 11901

Toll-Free Phone: 1-888-663-4621

Phone: 631-369-9099 Fax: 631-207-8312

Email: nofinc@optonline.net www.nationaloutdoorfurniture.com

#### NATIONAL OUTDOOR FURNITURE, INC.

144 Murdock Road #325 Pomfret Center, CT 06259

Toll-Free Phone: 1-888-516-8873

Phone: 1-860-974-1551 Fax: 516-706-1901

Email: nofinc@earthlink.net www.nationaloutdoorfurniture.com