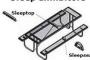

d Seats, Rounded Corners

- Surface Mount.
- 296 lbs.
- Overall Dim: 72"L x 61"W x 31"Ht.
- Top and seats are made with polyethylene coated 34" #9 expanded metal inside a 2" x 2" x 1/8" angle iron frame.
- 4" square zinc coated, powder coated galvanized frame.
- · Without umbrella hole.
- Some assembly required.

Item #: WC RP6SM



6' Regal Style **Surface Mount** 





#### 8' Regal Pedestal Table with (2) Attached Seats, Rounded Corners Surface Mount

- 400 Lbs.
- Overall Dim: 96"L x 61"W x 31"Ht.
- Top and seats are made with polyethylene coated 34" #9 expanded metal inside a 2" x 2" x 1/8" angle iron frame.
- 4" square zinc coated, powder coated galvanized frame.
- Without umbrella hole. Some assembly required.

Item #: WC RP8SM



8' Regal Style **Surface Mount** 

Sleep Inhibitors



### **Textured Polyethylene Colors**







Green





## Red Orange







# **Powder Coat Gloss Colors** Ocean Blue





















**Iced Coffee** 

#### NATIONAL OUTDOOR FURNITURE, INC.

1210 W. Main Street #296 Riverhead, NY 11901

Toll-Free Phone: 1-888-663-4621

Phone: 631-369-9099 Fax: 631-207-8312

Email: nofinc@optonline.net www.nationaloutdoorfurniture.com

#### NATIONAL OUTDOOR FURNITURE, INC.

144 Murdock Road #325 Pomfret Center, CT 06259

Toll-Free Phone: 1-888-516-8873

Phone: 1-860-974-1551 Fax: 516-706-1901

Email: nofinc@earthlink.net www.nationaloutdoorfurniture.com