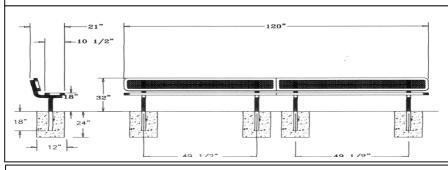

### 10 Ft. Regal Bench With Back Rounded Corners - Inground Mount.

- 10' Dimensions: 120"L x 32"Ht. 182 Lbs.
- Top and seats are made with polyethylene coated ¾" #9 expanded metal inside a 2" x 2" x 1/8" angle iron frame.
- Four 2 3/8" Zinc coated, powder coated galvanized legs.
- Two sections bolted together.
- Some assembly required.

Item #: WC EB10WBIG