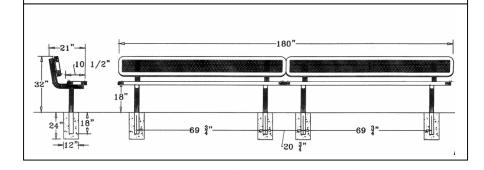

## 15 Ft. Regal Bench With Back Rounded Corners - Inground Mount.

- 15' Dimensions: 180"L x 32"Ht. 255 Lbs.
- Top and seats are made with polyethylene coated  $\frac{3}{4}$ " #9 expanded metal inside a 2" x 2" x 1/8" angle iron frame.
- Four 2 3/8" Zinc coated, powder coated galvanized legs.
- Two sections bolted together.
- Some assembly required.

Item #: WC EB15WBIG