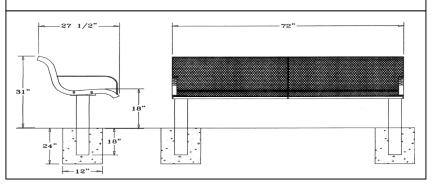

#### 6 Ft. Wingline Bench with Back - Inground Mount.

- 93 Lbs.
- #9 Polyethylene coated expanded steel seat/back.
- 2 7/8" Zinc coated, powder coated galvanized legs.
- Some assembly required.

Item #: WC WL6WBIG