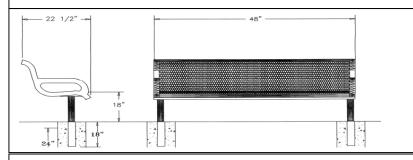

## 4 Ft. Wingline Bench with Back - Inground Mount.

- 78 Lbs
- #9 Polyethylene coated expanded steel seat/back.
- 2 7/8" Zinc coated, powder coated galvanized legs.
- Some assembly required.

Item #: WC WL4WBIG