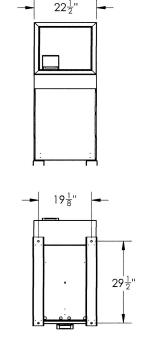

## 32 Gallon Animal Resistant Single Trash Receptacle

- Dimensions: 22 1/2"W x 40"D x 51 1/2"H. 190 Lbs.
- Door hinges are heavy duty stainless steel for superior corrosion resistance and longevity.
- Uses one standard 32 gallon recycle type bag.
- Animal resistant internal single point self latching system on service latch.
- Welded 14 gauge construction.
- 3/16" thick mounts with (4) holes bored to fit 1/2" bolts.
- All exposed corners are chamfered for safety.
- 5 Powder coated colors available for superior corrosion protection.