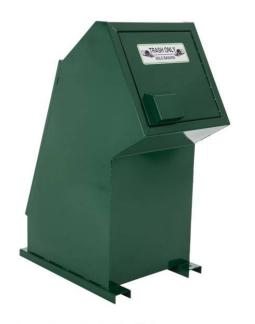

## 32 Gallon Animal Resistant Single Trash Receptacle

- Dimensions: 22 1/2"W x 40"D x 51 1/2"H. 190 Lbs.
- Door hinges are heavy duty stainless steel for superior corrosion resistance and longevity.
- Uses one standard 32 gallon recycle type bag.
- Animal resistant internal single point self latching system on service latch.
- Welded 14 gauge construction.
- 3/16" thick mounts with (4) holes bored to fit 1/2" bolts.
- All exposed corners are chamfered for safety.
- 5 Powder coated colors available for superior corrosion protection.

Item #: JTA 13595-32