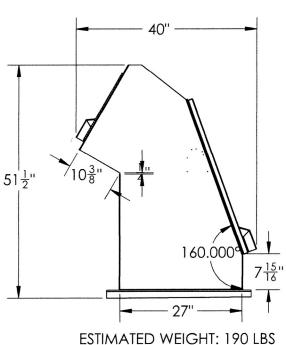

## 32 Gallon Animal Resistant Single Trash Receptacle

- Dimensions: 22 1/2"W x 40"D x 51 1/2"H. 190 Lbs.
- Door hinges are heavy duty stainless steel for superior corrosion resistance and longevity.
- Uses one standard 32 gallon recycle type bag.
- Animal resistant internal single point self latching system on service latch.
- Welded 14 gauge construction.
- 3/16" thick mounts with (4) holes bored to fit 1/2" bolts.
- All exposed corners are chamfered for safety.
- 5 Powder coated colors available for superior corrosion protection.