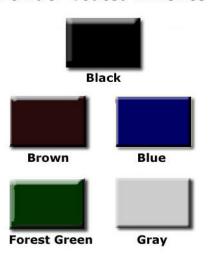

## 32 Gallon Animal Resistant Single Trash Receptacle

- Dimensions: 22 1/2"W x 40"D x 51 1/2"H. 190 Lbs.
- Door hinges are heavy duty stainless steel for superior corrosion resistance and longevity.
- Uses one standard 32 gallon recycle type bag.
- Animal resistant internal single point self latching system on service latch.
- Welded 14 gauge construction.
- 3/16" thick mounts with (4) holes bored to fit 1/2" bolts.
- All exposed corners are chamfered for safety.
- 5 Powder coated colors available for superior corrosion protection.

Item #: JTA 13595-32

## **Powder Coated Finishes**







## NATIONAL OUTDOOR FURNITURE, INC.

1210 W. Main Street #296 Riverhead, NY 11901

Toll-Free Phone: 1-888-663-4621

Phone: 631-369-9099 Fax: 631-207-8312

Email: nofinc@optonline.net

www.nationaloutdoorfurniture.com

## NATIONAL OUTDOOR FURNITURE, INC.

144 Murdock Road #325 Pomfret Center, CT 06259

Toll-Free Phone: 1-888-516-8873

Phone: 1-860-974-1551 Fax: 516-706-1901

Email: <a href="mailto:nofinc@earthlink.net">nofinc@earthlink.net</a>

www.nationaloutdoorfurniture.com