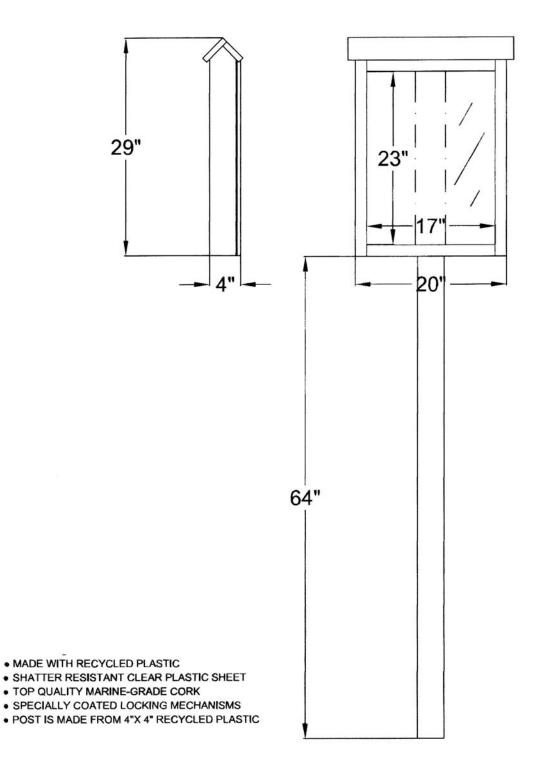

## **Small Message Center with Post - One Sided.**

- 70 lbs.
- Message Center Dim: 20"W x 4"D x 29"High.
- Made with recycled plastic slats.
- Meets industry standards.
- Shatter proof clear plastic sheet.
- Special coated locking mechanism.
- 64" Posts are made from solid 4" x 4" recycled boards.
- Top quality cork.
- Includes a UV protectant.
- Available in green and cedar.
- Some assembly required.
- Also available without post.

Item #: JP PBMC1P

| MODEL       | DESCRIPTION                                    |
|-------------|------------------------------------------------|
| JP PBMC1P   | Message Center, 70 Lbs. – Inground Post.       |
| JP PBMC1PSM | Message Center, 75 Lbs. – Surface Mounted Post |