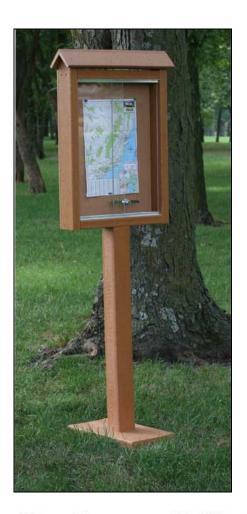

## **Small Message Center with Post - One Sided.**

- 70 lbs.
- Message Center Dim: 20"W x 4"D x 29"High.
- Made with recycled plastic slats.
- Meets industry standards.
- Shatter proof clear plastic sheet.
- Special coated locking mechanism.
- 64" Posts are made from solid 4" x 4" recycled boards.
- Top quality cork.
- Includes a UV protectant.
- Available in green and cedar.
- Some assembly required.
- Also available without post.

Item #: JP PBMC1P

| MODEL       | DESCRIPTION                                    |
|-------------|------------------------------------------------|
| JP PBMC1P   | Message Center, 70 Lbs. – Inground Post.       |
| JP PBMC1PSM | Message Center, 75 Lbs. – Surface Mounted Post |