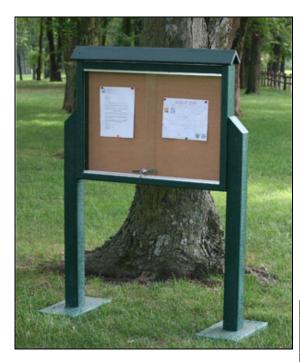

## Medium Message Center with Post - One Sided.

- 120 lbs.
- Message Board Dim: 36"W x 4"D x 29"H.
- Made with recycled plastic slats.
- Meets industry standards.
- Shatter proof clear plastic sheet.
- Special coated locking mechanism.
- 74" Posts are made from solid 4" x 4" recycled boards.
- Top quality cork.
- Includes a UV protectant.
- Available in green and cedar.
- Some assembly required.

Item #: JP PBMC2P

| MODEL                                               | DESCRIPTION                             |
|-----------------------------------------------------|-----------------------------------------|
| JP PBMC2P                                           | 120 Lbs. Message Center w/Posts, One    |
|                                                     | Sided-Inground Mount.                   |
| JP PBMC2PSM                                         | 125 Lbs. Message Center w/Posts and One |
|                                                     | Sided, Surface Mount.                   |
| JP PBMC2DP                                          | 140 Lbs. Message Center w/Posts and Two |
|                                                     | Sided, Inground Mount.                  |
| JP PBMC2DPSM155 Lbs. Message Center w/Posts and Two |                                         |
|                                                     | Sided, Surface Mount.                   |