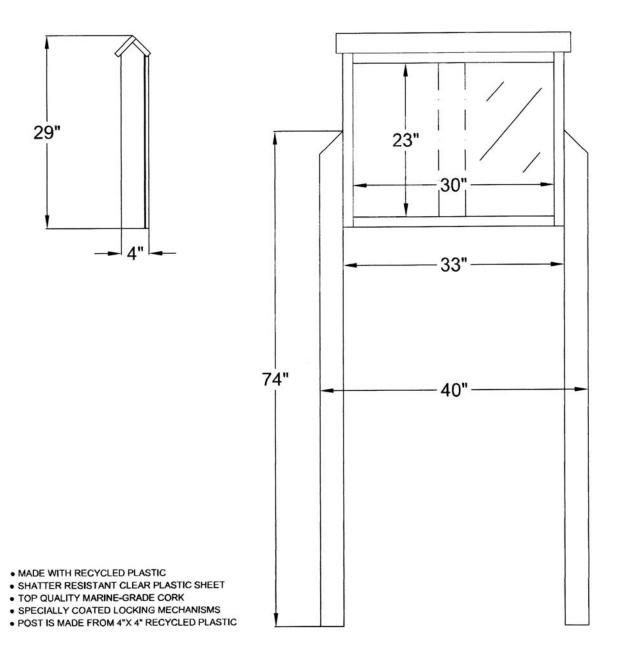

## Medium Message Center with Post - One Sided.

- 120 lbs.
- Message Board Dim: 36"W x 4"D x 29"H.
- Made with recycled plastic slats.
- Meets industry standards.
- Shatter proof clear plastic sheet.
- Special coated locking mechanism.
- 74" Posts are made from solid 4" x 4" recycled boards.
- Top quality cork.
- Includes a UV protectant.
- Available in green and cedar.
- Some assembly required.

Item #: JP PBMC2P

| MODEL                                               | DESCRIPTION                             |
|-----------------------------------------------------|-----------------------------------------|
| JP PBMC2P                                           | 120 Lbs. Message Center w/Posts, One    |
|                                                     | Sided-Inground Mount.                   |
| JP PBMC2PSM                                         | 125 Lbs. Message Center w/Posts and One |
|                                                     | Sided, Surface Mount.                   |
| JP PBMC2DP                                          | 140 Lbs. Message Center w/Posts and Two |
|                                                     | Sided, Inground Mount.                  |
| JP PBMC2DPSM155 Lbs. Message Center w/Posts and Two |                                         |
|                                                     | Sided, Surface Mount.                   |