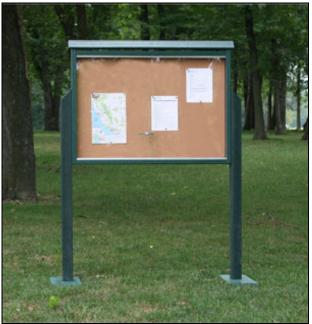

## Large Message Center with Post - One Sided.

- 155 lbs.
- Message Board Dim: 51" x 4"D x 39"H.
- Made with recycled plastic slats.
- Meets industry standards.
- Shatter proof clear plastic sheet.
- Special coated locking mechanism.
- 96" Posts are made from solid 4" x 4" recycled boards.
- Top quality cork.
- Includes a UV protectant.
- Available in green and cedar.
- Some assembly required.
- Also available as two sided and without posts. **Item #:** JP PBMC3P

| MODEL        | DESCRIPTION                      |
|--------------|----------------------------------|
| JP PBMC3P    | 155 Lbs. Message Center w/Posts, |
|              | One Side – Inground Mount.       |
| JP PBMC3DPS  | 195 Lbs. Message Center w/Posts, |
|              | Two Side – Surface Mount.        |
| JP PBMC3DP   | 190 Lbs. Message Center w/Posts, |
|              | Two Side – Inground Mount.       |
| JP PBMC3DPSM | 195 Lbs. Message Center w/Posts, |
|              | Two Side – Surface Mount.        |