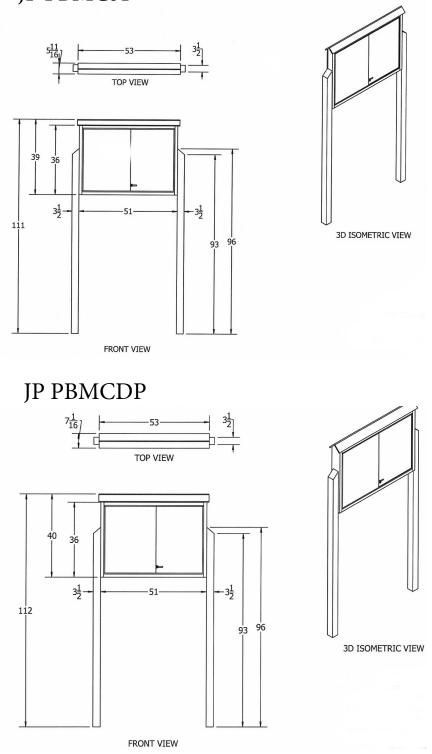

## Large Message Center with Post - One Sided.

- 155 lbs.
- Message Board Dim: 51" x 4"D x 39"H.
- Made with recycled plastic slats.
- Meets industry standards.
- Shatter proof clear plastic sheet.
- Special coated locking mechanism.
- 96" Posts are made from solid 4" x 4" recycled boards.
- Top quality cork.
- Includes a UV protectant.
- Available in green and cedar.
- Some assembly required.
- Also available as two sided and without posts. **Item #:** JP PBMC3P

| MODEL        | DESCRIPTION                      |
|--------------|----------------------------------|
| JP PBMC3P    | 155 Lbs. Message Center w/Posts, |
|              | One Side – Inground Mount.       |
| JP PBMC3DPS  | 195 Lbs. Message Center w/Posts, |
|              | Two Side – Surface Mount.        |
| JP PBMC3DP   | 190 Lbs. Message Center w/Posts, |
|              | Two Side – Inground Mount.       |
| JP PBMC3DPSM | 195 Lbs. Message Center w/Posts, |
|              | Two Side – Surface Mount.        |

## JP PBMC3P

NATIONAL OUTDOOR FURNITURE, INC.NATIONAL OUTDOOR FURNITURE, INC.1210 W. Main Street #296 Riverhead, NY 11901144 Murdock Road #325 Pomfret Center, CT 06259Toll-Free Phone: 1-888-663-4621Toll-Free Phone: 1-888-516-8873Phone: 631-369-9099 Fax: 631-207-8312Phone: 1-860-974-1551 Fax: 516-706-1901Email: nofinc@optonline.netEmail: nofinc@earthlink.netwww.nationaloutdoorfurniture.comwww.nationaloutdoorfurniture.com