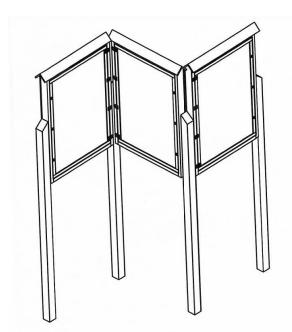

## Large Zig-Zag with Post - One Sided with 4 Posts.

- 400 lbs.
- Made with recycled plastic slats.
- Two stainless steel hinges.
- Meets industry standards.
- Special coated locking mechanism.
- Shatter proof clear plastic sheet.
- Special coated locking mechanism.
- Posts are made from solid 4" x 4" recycled boards.
- Top quality cork.
- Includes a UV protectant.
- Available in green and cedar.
- Some assembly required.
- Item #: JP PBMC3HPZIG

## **Resinwood Slat Colors**

Cedar

ModelDescriptionJP PBMC3HPZIGThree Sides with Inground Posts.JP PBMC3HDPZIGSix Sided with Inground Posts.JP PB1995-4Four Surface Mounting Posts.

FRONT VIEW

SIDE VIEW

347