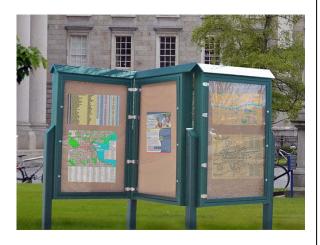

## Large Zig-Zag with Post - One Sided with 4 Posts.

- 400 lbs.
- Made with recycled plastic slats.
- Two stainless steel hinges.
- Meets industry standards.
- Special coated locking mechanism.
- Shatter proof clear plastic sheet.
- Special coated locking mechanism.
- Posts are made from solid 4" x 4" recycled boards.
- Top quality cork.
- Includes a UV protectant.
- Available in green and cedar.
- Some assembly required.
- Item #: JP PBMC3HPZIG