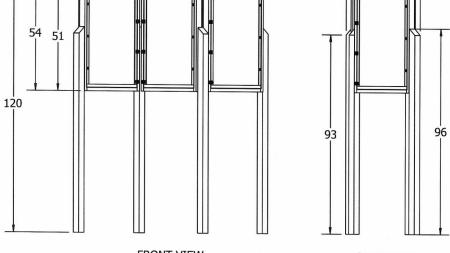

## Large Zig-Zag with Post - One Sided with 4 Posts.

- 400 lbs.
- Made with recycled plastic slats.
- Two stainless steel hinges.
- Meets industry standards.
- Special coated locking mechanism.
- Shatter proof clear plastic sheet.
- Special coated locking mechanism.
- Posts are made from solid 4" x 4" recycled boards.
- Top quality cork.
- Includes a UV protectant.
- Available in green and cedar.
- Some assembly required.
- Item #: JP PBMC3HPZIG

## **Resinwood Slat Colors**

Cedar

ModelDescriptionJP PBMC3HPZIGThree Sides with Inground Posts.JP PBMC3HDPZIGSix Sided with Inground Posts.JP PB1995-4Four Surface Mounting Posts.

FRONT VIEW

SIDE VIEW

347