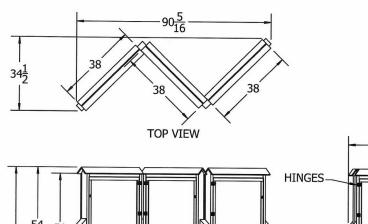

## Large Zig-Zag with Post - One Sided with 4 Posts.

- 400 lbs.
- Made with recycled plastic slats.
- Two stainless steel hinges.
- Meets industry standards.
- Special coated locking mechanism.
- Shatter proof clear plastic sheet.
- Special coated locking mechanism.
- Posts are made from solid 4" x 4" recycled boards.
- Top quality cork.
- Includes a UV protectant.
- Available in green and cedar.
- Some assembly required.
- Item #: JP PBMC3HPZIG

## **Resinwood Slat Colors**

Cedar

ModelDescriptionJP PBMC3HPZIGThree Sides with Inground Posts.JP PBMC3HDPZIGSix Sided with Inground Posts.JP PB1995-4Four Surface Mounting Posts.

FRONT VIEW

SIDE VIEW

347