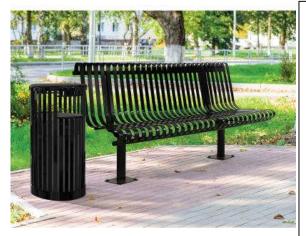

# 6 Ft. Kensington Bench - Ingound Mount/Surface Mount.

- 215 Lbs.
- Dimensions: 72-3/4"L x 24-1/4"D x 36 1/4"H.
- Slats are 1-1/2" x 1/4" flat steel strips precision formed.
- Seat attachment plates are made of 3" x 3/8" flat steel.
- Reinforced with 1-5/16" steel tube and 5/8" steel rod.
- Electrically MIG welded.
- Coated with zinc rich epoxy primer and top coated with electrostatic powdercoat, oven cured.
- Available in surface and inground mount.
- Shipped fully assembled.

Item #: US 43

| US 43S-S6  | 6 Ft. Kensington Bench, 215 Lbs. – Inground Mount. |
|------------|----------------------------------------------------|
| US 43SM-S6 | 6 Ft. Kensington Bench, 215 Lbs. – Surface Mount.  |