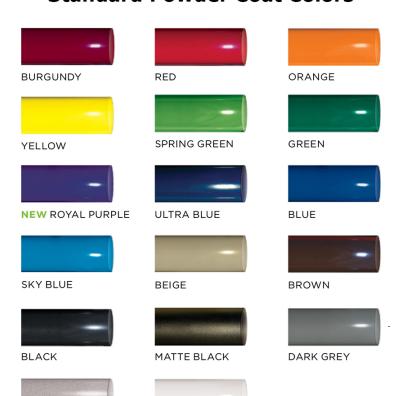

# 6 Ft. Kensington Bench - Ingound Mount/Surface Mount.

- 215 Lbs.
- Dimensions: 72-3/4"L x 24-1/4"D x 36 1/4"H.
- Slats are 1-1/2" x 1/4" flat steel strips precision formed.
- Seat attachment plates are made of 3" x 3/8" flat steel.
- Reinforced with 1-5/16" steel tube and 5/8" steel rod.
- Electrically MIG welded.
- Coated with zinc rich epoxy primer and top coated with electrostatic powdercoat, oven cured.
- Available in surface and inground mount.
- Shipped fully assembled.

Item #: US 43

| US 43S-S6  | 6 Ft. Kensington Bench, 215 Lbs. – Inground Mount. |
|------------|----------------------------------------------------|
| US 43SM-S6 | 6 Ft. Kensington Bench, 215 Lbs. – Surface Mount.  |

## **Standard Powder Coat Colors**



WHITE

**NEW CHAMPAGNE** 



## **Inground Mount**



**Surface Mount** 

### NATIONAL OUTDOOR FURNITURE, INC.

1210 W. Main Street #296 Riverhead, NY 11901

Toll-Free Phone: 1-888-663-4621

Phone: 631-369-9099 Fax: 631-207-8312

Email: <u>nofinc@optonline.net</u> www.nationaloutdoorfurniture.com

### NATIONAL OUTDOOR FURNITURE, INC.

144 Murdock Road #325 Pomfret Center, CT 06259

Toll-Free Phone: 1-888-516-8873

Phone: 1-860-974-9996 Fax: 516-706-1901

Email: nofinc@earthlink.net www.nationaloutdoorfurniture.com