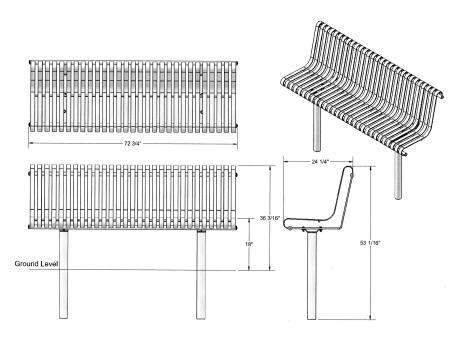

# 6 Ft. Kensington Bench - Ingound Mount/Surface Mount.

- 215 Lbs.
- Dimensions: 72-3/4"L x 24-1/4"D x 36 1/4"H.
- Slats are 1-1/2" x 1/4" flat steel strips precision formed.
- Seat attachment plates are made of 3" x 3/8" flat steel.
- Reinforced with 1-5/16" steel tube and 5/8" steel rod.
- Electrically MIG welded.
- Coated with zinc rich epoxy primer and top coated with electrostatic powdercoat, oven cured.
- Available in surface and inground mount.
- Shipped fully assembled.

## **Inground Mount**

**Surface Mount** 