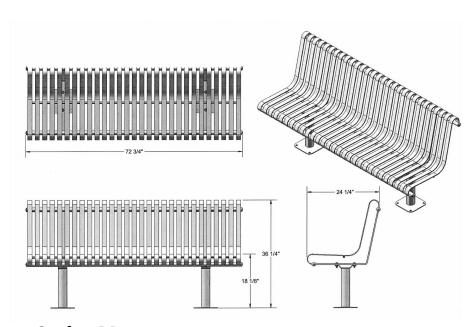

# 6 Ft. Kensington Bench - Ingound Mount/Surface Mount.

- 215 Lbs.
- Dimensions: 72-3/4"L x 24-1/4"D x 36 1/4"H.
- Slats are 1-1/2" x 1/4" flat steel strips precision formed.
- Seat attachment plates are made of 3" x 3/8" flat steel.
- Reinforced with 1-5/16" steel tube and 5/8" steel rod.
- Electrically MIG welded.
- Coated with zinc rich epoxy primer and top coated with electrostatic powdercoat, oven cured.
- Available in surface and inground mount.
- Shipped fully assembled.

## **Inground Mount**

**Surface Mount** 