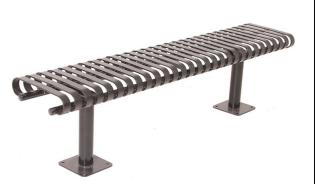

## 6 Ft. Kensington Backless Bench - Ingound and Surface Mount.

- 140 Lbs.
- Dimensions: 72-3/4"L x 24-1/4"D x 18-1/8"H.
- Slats are 1-1/2" x 1/4" flat steel strips precision formed.
- Seat attachment plates are made of 3" x 3/8" flat steel.
- Reinforced with 1-5/16" steel tube and 5/8" steel rod.
- Electrically MIG welded.
- Coated with zinc rich epoxy primer and top coated with electrostatic powdercoat, oven cured.
- Available in surface and inground mount.
- Ships fully assembled.