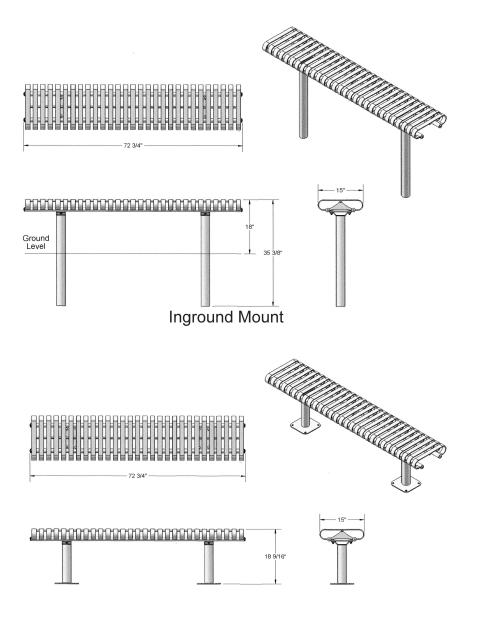

## 6 Ft. Kensington Backless Bench - Ingound and Surface Mount.

- 140 Lbs.
- Dimensions: 72-3/4"L x 24-1/4"D x 18-1/8"H.
- Slats are 1-1/2" x 1/4" flat steel strips precision formed.
- Seat attachment plates are made of 3" x 3/8" flat steel.
- Reinforced with 1-5/16" steel tube and 5/8" steel rod.
- Electrically MIG welded.
- Coated with zinc rich epoxy primer and top coated with electrostatic powdercoat, oven cured.
- Available in surface and inground mount.
- Ships fully assembled.

Item #: US 44

| US 44S-S6  | 6 Ft. Kensington Backless Bench, 140 Lbs. – Inground Mount. |
|------------|-------------------------------------------------------------|
| US 44SM-S6 | 6 Ft. Kensington Backless Bench, 140 Lbs. – Surface Mount.  |