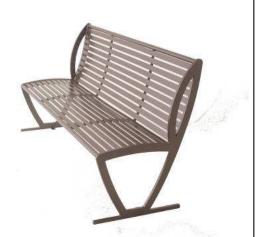

## 6 Ft. Augusta Bench, No Arms - Portable or Surface Mount

- 305 Lbs
- Made with 1 1/2" x 1/4" flat steel strips.
- 1/2" thick reinforced support ribs.
- Legs are precision cut from 3/4" flat steel.
- Protected with quality powder coating over zinc rich primer for a long lasting finish.
- All stainless steel hardware.
- Available with armrests.
- Ships fully assembled.
- Item #: US 93HS6
- US 93-HS6 With Armrests