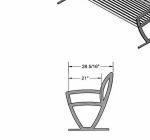

## 6 Ft. Augusta Bench, No Arms - Portable or Surface Mount

- 305 Lbs
- Made with 1 1/2" x 1/4" flat steel strips.
- 1/2" thick reinforced support ribs.
- Legs are precision cut from 3/4" flat steel.
- Protected with quality powder coating over zinc rich primer for a long lasting finish.
- All stainless steel hardware.
- Available with armrests.
- Ships fully assembled.
- Item #: US 93HS6
- US 93-HS6 With Armrests

## US 93C-HS6 With Armrests and Center Armrest