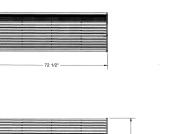

## 6 Ft. Augusta Bench, No Arms - Portable or Surface Mount

- 305 Lbs
- Made with 1 1/2" x 1/4" flat steel strips.
- 1/2" thick reinforced support ribs.
- Legs are precision cut from 3/4" flat steel.
- Protected with quality powder coating over zinc rich primer for a long lasting finish.
- All stainless steel hardware.
- Available with armrests.
- Ships fully assembled.
- Item #: US 93HS6
- US 93-HS6 With Armrests