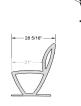

## 6 Ft. Augusta Bench, No Arms - Portable or Surface Mount

- 305 Lbs
- Made with 1 1/2" x 1/4" flat steel strips.
- 1/2" thick reinforced support ribs.
- Legs are precision cut from 3/4" flat steel.
- Protected with quality powder coating over zinc rich primer for a long lasting finish.
- All stainless steel hardware.
- Available with armrests.
- Ships fully assembled.
- Item #: US 93HS6
- US 93-HS6 With Armrests