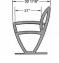

## 6 Ft. Augusta Bench, No Arms - Portable or Surface Mount

- 305 Lbs
- Made with 1 1/2" x 1/4" flat steel strips.
- 1/2" thick reinforced support ribs.
- Legs are precision cut from 3/4" flat steel.
- Protected with quality powder coating over zinc rich primer for a long lasting finish.
- All stainless steel hardware.
- Available with armrests.
- Ships fully assembled.
- Item #: US 93HS6
- US 93-HS6 With Armrests