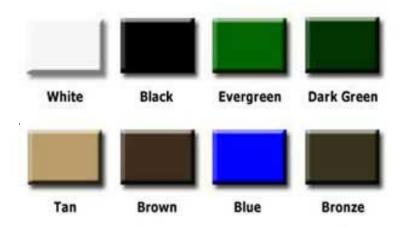

Plastic Bench

- 78 lbs.
- Dimensions: 48 L x 16 1/4 D x 16 3/8"H.
- Made with two 7 1/4" wide x 2 1/2" thick recycled plastic slats.
- Two 2" x 2" Square black polyester powder coated steel legs. 8' bench has three legs.
- Includes a UV protectant.
- Available in free standing, surface and inground mount style.
- Available in free standing, surface and inground mount style.
- Available in brown or gray recycled plastic slats.
- Available in 4', 5', 6' and 8' lengths.
- Some assembly required.
- Recycled plastic made from 100% recycled material.
- Made in the U.S.A.
- Item #: KR DB 48

| KR DB48 | 78 Lbs. 4 Ft. Bench  |
|---------|----------------------|
| KR DB60 | 91 Lbs. 5 Ft. Bench  |
| KR DB72 | 104 Lbs. 6 Ft. Bench |
| KR DB96 | 143 Lbs. 8 Ft. Bench |

## **Powder Coated Finishes**





## NATIONAL OUTDOOR FURNITURE, INC.NATIONAL OUTDOOR FURNITURE, INC.1210 W. Main Street #296 Riverhead, NY 11901144 Murdock Road #325 Pomfret Center, CT 06259Toll-Free Phone: 1-888-663-4621Toll-Free Phone: 1-888-516-8873Phone: 631-369-9099 Fax: 631-207-8312Phone: 1-860-974-9996 Fax: 516-706-1901Email: nofinc@optonline.netEmail: nofinc@earthlink.netwww.nationaloutdoorfurniture.comwww.nationaloutdoorfurniture.com