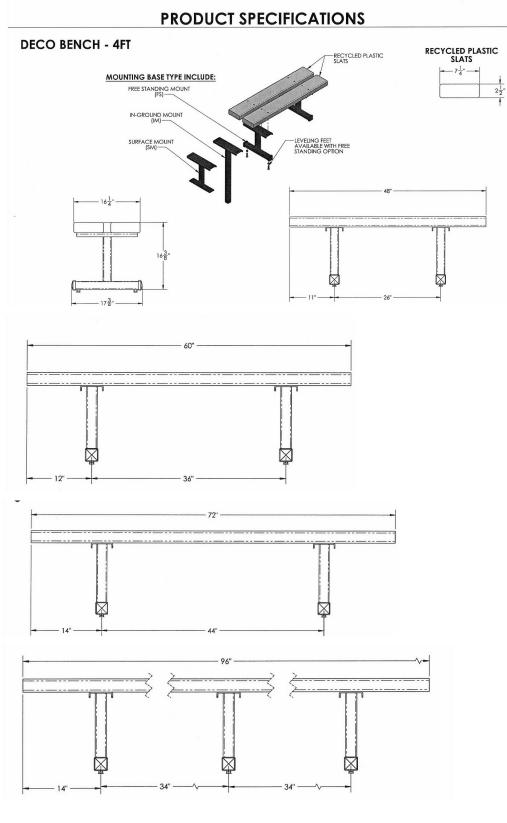

## 4' Deco Recycled Plastic Bench

- 78 lbs.
- Dimensions: 48 L x 16 1/4 D x 16 3/8"H.
- Made with two 7 1/4" wide x 2 1/2" thick recycled plastic slats.
- Two 2" x 2" Square black polyester powder coated steel legs. 8' bench has three legs.
- Includes a UV protectant.
- Available in free standing, surface and inground mount style.
- Available in free standing, surface and inground mount style.
- Available in brown or gray recycled plastic slats.
- Available in 4', 5', 6' and 8' lengths.
- Some assembly required.
- Recycled plastic made from 100% recycled material.
- Made in the U.S.A.
- Item #: KR DB 48

| KR DB48 | 78 Lbs. 4 Ft. Bench  |
|---------|----------------------|
| KR DB60 | 91 Lbs. 5 Ft. Bench  |
| KR DB72 | 104 Lbs. 6 Ft. Bench |
| KR DB96 | 143 Lbs. 8 Ft. Bench |