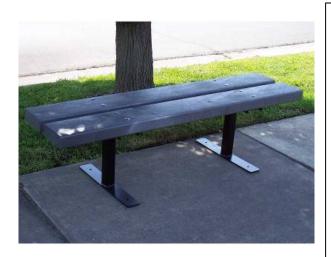

## 4' Deco Recycled Plastic Bench

- 78 lbs.
- Dimensions: 48 L x 16 1/4 D x 16 3/8"H.
- Made with two 7 1/4" wide x 2 1/2" thick recycled plastic slats.
- Two 2" x 2" Square black polyester powder coated steel legs. 8' bench has three legs.
- Includes a UV protectant.
- Available in free standing, surface and inground mount style.
- Available in free standing, surface and inground mount style.
- Available in brown or gray recycled plastic slats.
- Available in 4', 5', 6' and 8' lengths.
- Some assembly required.
- Recycled plastic made from 100% recycled material.
- Made in the U.S.A.
- Item #: KR DB 48