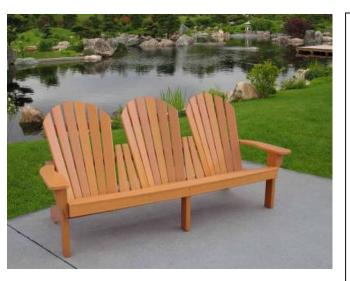

## **Grand Isle Adirondack Bench**

- 118 lbs.
- Dimensions: 82"L x 34"D x 40"H.
- Seat is 72"L.
- Built with various sized resinwood slats.
- Traditional adirondack chair style.
- Made with a 6 slatted configuration to the back.
- The entire bench is made from 100% recycled resinwood slats.
- Includes a UV protectant.
- Marine grade stainless steel.
- Available in cedar, gray, green, red and white.
- Maintenance free.
- Some assembly required.
- **Item# JP PBADGRI**