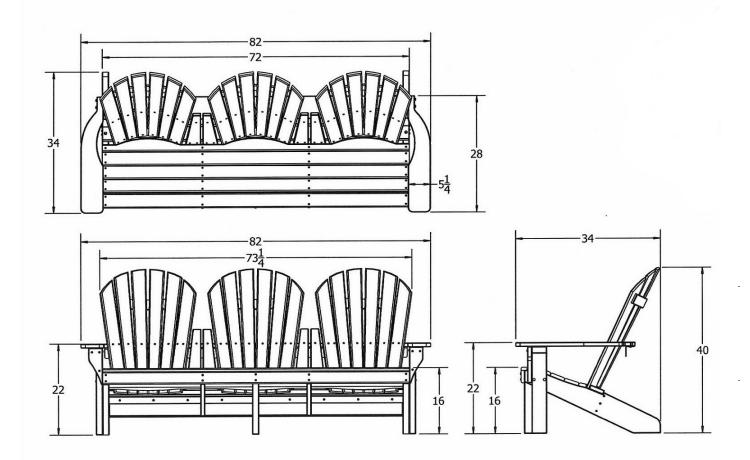

## **Grand Isle Adirondack Bench**

- 118 lbs.
- Dimensions: 82"L x 34"D x 40"H.
- Seat is 72"L.
- Built with various sized resinwood slats.
- Traditional adirondack chair style.
- Made with a 6 slatted configuration to the back.
- The entire bench is made from 100% recycled resinwood slats.
- Includes a UV protectant.
- Marine grade stainless steel.
- Available in cedar, gray, green, red and white.
- Maintenance free.
- Some assembly required.
- **Item# JP PBADGRI**