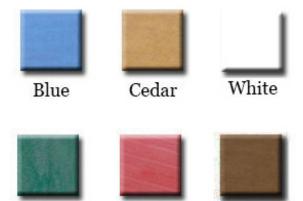

# Resinwood Slat Colors

Red

Brown

Green

### **Riviera Adirondack Bench**

- 90 lbs.
- Dimensions: 58"L x 34"D x 40"H.
- Seat is 48"L.
- Built with various sized resinwood slats.
- Traditional adirondack chair style.
- Made with a 6 slatted configuration to the back.
- The entire bench is made from 100% recycled resinwood slats.
- Includes a UV protectant.
- Marine grade stainless steel.
- Available in cedar, gray, green, red and white.
- Maintenance free.
- Some assembly required.