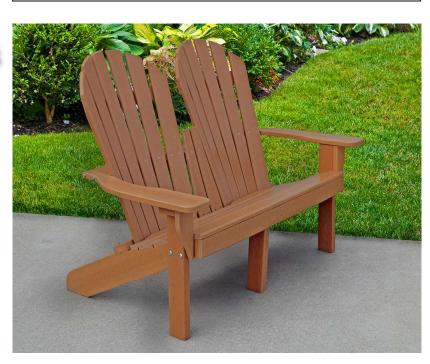

### **Riviera Adirondack Bench**

- 90 lbs.
- Dimensions: 58"L x 34"D x 40"H.
- Seat is 48"L.
- Built with various sized resinwood slats.
- Traditional adirondack chair style.
- Made with a 6 slatted configuration to the back.
- The entire bench is made from 100% recycled resinwood slats.
- Includes a UV protectant.
- Marine grade stainless steel.
- Available in cedar, gray, green, red and white.
- Maintenance free.
- Some assembly required.