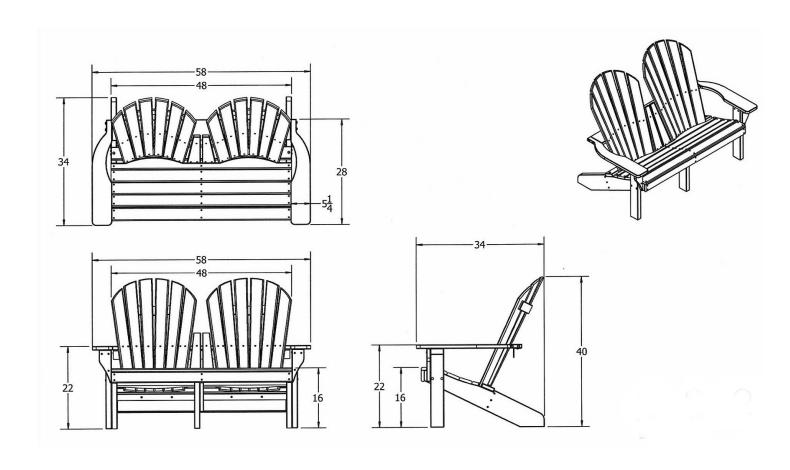

### **Riviera Adirondack Bench**

- 90 lbs.
- Dimensions: 58"L x 34"D x 40"H.
- Seat is 48"L.
- Built with various sized resinwood slats.
- Traditional adirondack chair style.
- Made with a 6 slatted configuration to the back.
- The entire bench is made from 100% recycled resinwood slats.
- Includes a UV protectant.
- Marine grade stainless steel.
- Available in cedar, gray, green, red and white.
- Maintenance free.
- Some assembly required.