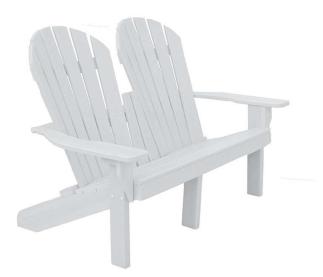

### **Riviera Adirondack Bench**

- 90 lbs.
- Dimensions: 58"L x 34"D x 40"H.
- Seat is 48"L.
- Built with various sized resinwood slats.
- Traditional adirondack chair style.
- Made with a 6 slatted configuration to the back.
- The entire bench is made from 100% recycled resinwood slats.
- Includes a UV protectant.
- Marine grade stainless steel.
- Available in cedar, gray, green, red and white.
- Maintenance free.
- Some assembly required.