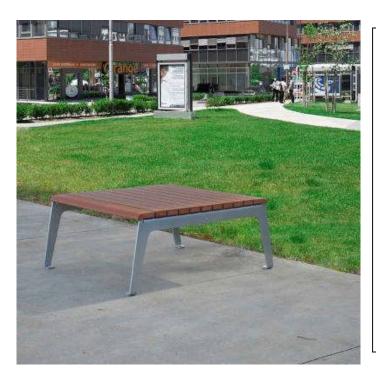

## **Plaza Recycled Plastic Table**

- 155 lbs.
- Dim: 42"W x 42" D x 20" Ht.
- Made with eight 2" x 4" recycled plastic slats and two bullose plastic slats.
- All holes are predrilled and countersunk for plastic lumber.
- Includes a UV protectant.
- Maintenance free.
- Legs have surface mounting holes.
- Silver powder coated frames.
- Available in cedar and gray with silver frames.
- Recycled plastic made from 100% recycled material.
- Some assembly required. Item# JP PBPLATB