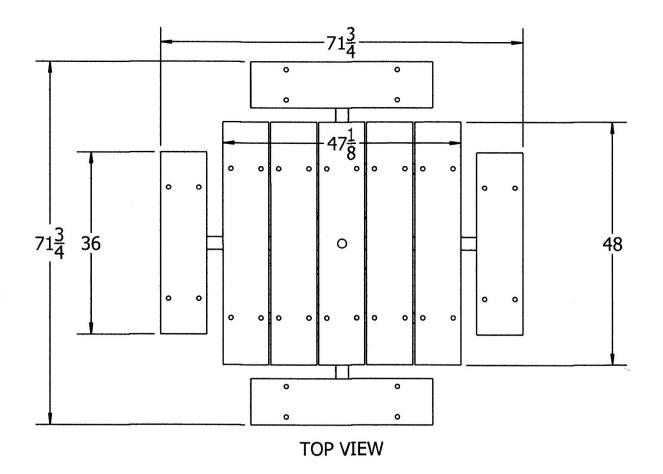

## 4' Recycled Plastic Picnic Table with (4) Attached Seats - Surface /Inground Mount.

- 320 lbs.
- 48" Square table top x 28 3/8"High.
- Made with nine 2" x 10" recycled plastic slats and black powder coated steel base.
- Includes a UV protectant.
- Surface mounting wedge anchors included.
- Available in green, cedar, gray and brown with black powdercoated steel base.
- With umbrella hole.
- Some assembly required.
- Also available with (3) seats ADA.