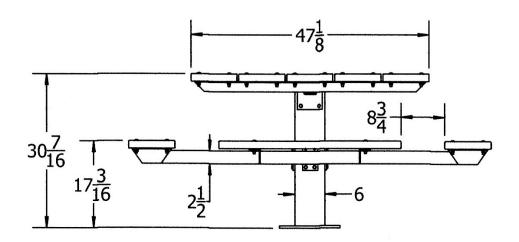

## 4' Recycled Plastic Picnic Table with (4) Attached Seats - Surface /Inground Mount.

- 320 lbs.
- 48" Square table top x 28 3/8"High.
- Made with nine 2" x 10" recycled plastic slats and black powder coated steel base.
- Includes a UV protectant.
- Surface mounting wedge anchors included.
- Available in green, cedar, gray and brown with black powdercoated steel base.
- With umbrella hole.
- Some assembly required.
- Also available with (3) seats ADA.

## FRONT/SIDE VIEW