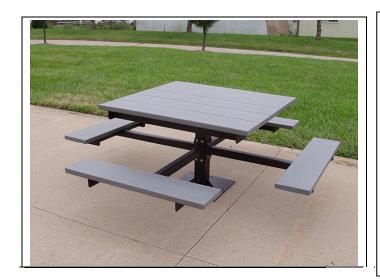

## 4' Recycled Plastic Picnic Table with (4) Attached Seats - Surface /Inground Mount.

- 320 lbs.
- 48" Square table top x 28 3/8"High.
- Made with nine 2" x 10" recycled plastic slats and black powder coated steel base.
- Includes a UV protectant.
- Surface mounting wedge anchors included.
- Available in green, cedar, gray and brown with black powdercoated steel base.
- With umbrella hole.
- Some assembly required.
- Also available with (3) seats ADA.

Item #: JP PB4BFSPIC

## FRONT/SIDE VIEW