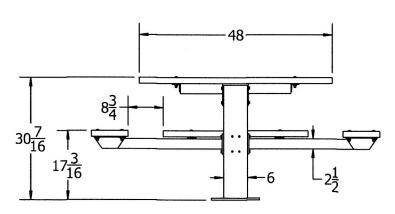

# 48" Square Recycled Plastic Table with (3) Attached Seats - Surface/Ingrond Mount.

- 270 lbs.
- 48" Square table top x 28 3/8"High.
- Made with nine 2" x 10" recycled plastic slats and black powder coated steel base.
- Includes a UV protectant.
- Surface mounting anchors included.
- Available in green, brown, cedar and gray with black powdercoated steel base.
- With umbrella hole.
- Some assembly required.

#### **TOP VIEW**

FRONT VIEW