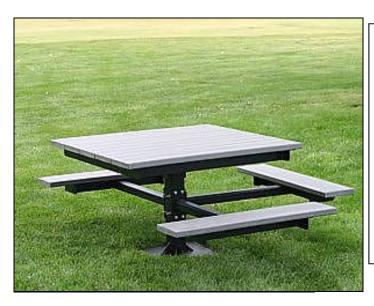

# 48" Square Recycled Plastic Table with (3) Attached Seats - Surface/Ingrond Mount.

- 270 lbs.
- 48" Square table top x 28 3/8"High.
- Made with nine 2" x 10" recycled plastic slats and black powder coated steel base.
- Includes a UV protectant.
- Surface mounting anchors included.
- Available in green, brown, cedar and gray with black powdercoated steel base.
- With umbrella hole.
- Some assembly required.