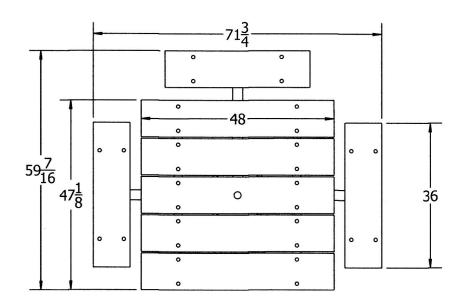

# 48" Square Recycled Plastic Table with (3) Attached Seats - Surface/Ingrond Mount.

- 270 lbs.
- 48" Square table top x 28 3/8"High.
- Made with nine 2" x 10" recycled plastic slats and black powder coated steel base.
- Includes a UV protectant.
- Surface mounting anchors included.
- Available in green, brown, cedar and gray with black powdercoated steel base.
- With umbrella hole.
- Some assembly required.

#### **TOP VIEW**

FRONT VIEW