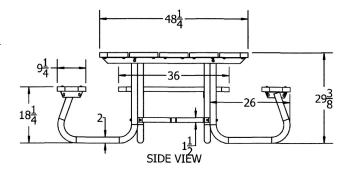

## 48" Square Recycled Plastic Table with (3) Attached Seats - ADA - Portable.

- 220 lbs.
- Dim: 48" Square Top x 30"H.

• Table top and seats are made with 2" x 10" recycled plastic and top with 15/8'' dia. hot dipped galvanized powdercoated frame.

• All holes are predrilled and countersunk for plastic lumber.

- Includes a UV protectant.
- Maintenance free.

 Table top and seats available in green, brown, cedar and green with black base.

- Mounting clamps available.
- With umbrella hole.
- Some assembly required.
- Item #: JP PB4SQPICADA