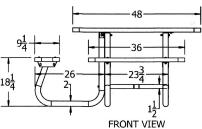

## 48" Square Recycled Plastic Table with (3) Attached Seats - ADA - Portable.

- 220 lbs.
- Dim: 48" Square Top x 30"H.

• Table top and seats are made with 2" x 10" recycled plastic and top with 15/8'' dia. hot dipped galvanized powdercoated frame.

• All holes are predrilled and countersunk for plastic lumber.

- Includes a UV protectant.
- Maintenance free.

 Table top and seats available in green, brown, cedar and green with black base.

- Mounting clamps available.
- With umbrella hole.
- Some assembly required.
- Item #: JP PB4SQPICADA