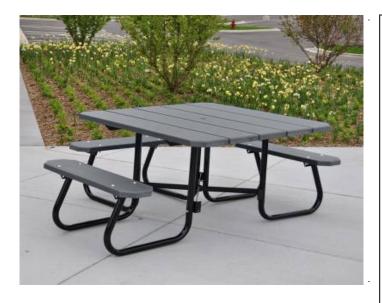

## 48" Square Recycled Plastic Table with (3) Attached Seats - ADA - Portable.

- 220 lbs.
- Dim: 48" Square Top x 30"H.

• Table top and seats are made with 2" x 10" recycled plastic and top with 15/8'' dia. hot dipped galvanized powdercoated frame.

• All holes are predrilled and countersunk for plastic lumber.

- Includes a UV protectant.
- Maintenance free.

 Table top and seats available in green, brown, cedar and green with black base.

- Mounting clamps available.
- With umbrella hole.
- Some assembly required.
- Item #: JP PB4SQPICADA