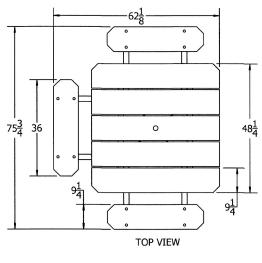

## 48" Square Recycled Plastic Table with (3) Attached Seats - ADA - Portable.

- 220 lbs.
- Dim: 48" Square Top x 30"H.

• Table top and seats are made with 2" x 10" recycled plastic and top with 15/8'' dia. hot dipped galvanized powdercoated frame.

• All holes are predrilled and countersunk for plastic lumber.

- Includes a UV protectant.
- Maintenance free.

 Table top and seats available in green, brown, cedar and green with black base.

- Mounting clamps available.
- With umbrella hole.
- Some assembly required.
- Item #: JP PB4SQPICADA