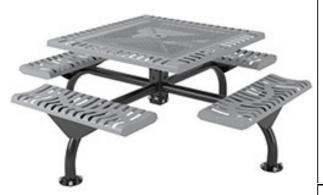

# 46" Square Web Classic Table with (4) Attached Seats, Portable/Surface Mount.

- 296 lbs.
- Plastisol or polyethylene coated ribbed steel seats/top.
- 2 3/8" zinc coated, powder coated galvanized frame.
- Surface mount covers not included.
- With umbrella hole.
- · Some assembly required.

Item #: WC WCSQ46PSM