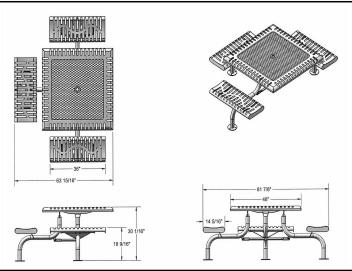

# 46" Square Web Classic Table with (4) Attached Seats, Portable/Surface Mount.

- 296 lbs.
- Plastisol or polyethylene coated ribbed steel seats/top.
- 2 3/8" zinc coated, powder coated galvanized frame.
- Surface mount covers not included.
- With umbrella hole.
- · Some assembly required.

Item #: WC WCSQ46PSM