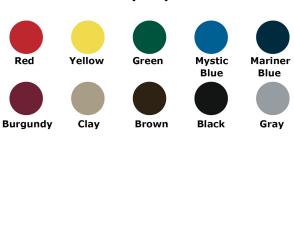

Surface Mount Cover Options



# 46" Square Web Classic Table with (4) Attached Seats, Portable/Surface Mount.

- 296 lbs.
- Plastisol or polyethylene coated ribbed steel seats/top.
- 2 3/8" zinc coated, powder coated galvanized frame.
- Surface mount covers not included.
- With umbrella hole.
- · Some assembly required.

Item #: WC WCSQ46PSM



### **Textured Polyethylene Colors**



## **Powder Coat Gloss Colors**



### NATIONAL OUTDOOR FURNITURE, INC.

1210 W. Main Street #296 Riverhead, NY 11901

Toll-Free Phone: 1-888-663-4621

Phone: 631-369-9099 Fax: 631-207-8312

Email: <a href="mailto:nofinc@optonline.net">nofinc@optonline.net</a> www.nationaloutdoorfurniture.com

## NATIONAL OUTDOOR FURNITURE, INC.

144 Murdock Road #325 Pomfret Center, CT 06259

Toll-Free Phone: 1-888-516-8873

Phone: 1-860-974-1551 Fax: 516-706-1901

Email: nofinc@earthlink.net

www.nationaloutdoorfurniture.com