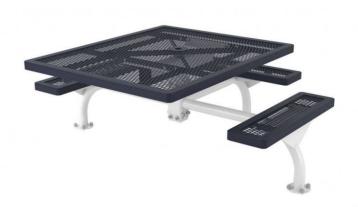

# 46" x 57" Regal Web Table with (3) Attached Seats - ADA/Surface Mount

241 lbs.

- Top and seats are made with polyethylene coated  $\frac{3}{4}$ " #9 expanded metal.
- 2 3/8" Zinc coated, galvanized, powder coated frame.
- Surface mount covers not included.
- With umbrella hole.
- Some assembly required.
   Available in inground mount version.

Item #: WC WSQ46ADA-3SM