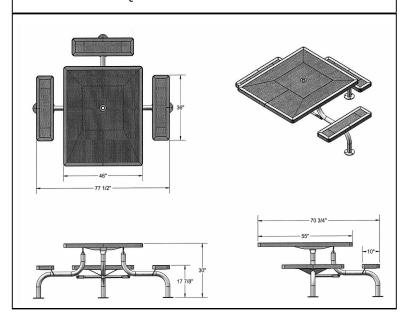

# 46" x 57" Regal Web Table with (3) Attached Seats - ADA/Surface Mount

241 lbs.

- Top and seats are made with polyethylene coated  $\frac{3}{4}$ " #9 expanded metal.
- 2 3/8" Zinc coated, galvanized, powder coated frame.
- Surface mount covers not included.
- With umbrella hole.
- Some assembly required.
   Available in inground mount version.

Item #: WC WSQ46ADA-3SM