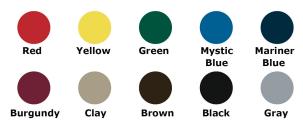

Regal Web Style
Portable/Surface Mount
ADA

Surface Mount Cover Options



# 46" x 57" Regal Web Table with (3) Attached Seats - ADA/Surface Mount

241 lbs.

- Top and seats are made with polyethylene coated  $\frac{3}{4}$ " #9 expanded metal.
- 2 3/8" Zinc coated, galvanized, powder coated frame.
- Surface mount covers not included.
- With umbrella hole.
- Some assembly required.
   Available in inground mount version.

Item #: WC WSQ46ADA-3SM



#### **Textured Polyethylene Colors**



## **Powder Coat Gloss Colors**



## NATIONAL OUTDOOR FURNITURE, INC.

1210 W. Main Street #296 Riverhead, NY 11901

Toll-Free Phone: 1-888-663-4621

Phone: 631-369-9099 Fax: 631-207-8312

Email: nofinc@optonline.net

www.nationaloutdoorfurniture.com

## NATIONAL OUTDOOR FURNITURE, INC.

144 Murdock Road #325 Pomfret Center, CT 06259

Toll-Free Phone: 1-888-516-8873

Phone: 1-860-974-1551 Fax: 516-706-1901

Email: nofinc@earthlink.net www.nationaloutdoorfurniture.com