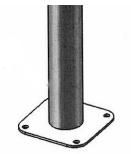

gh temp black powder coated firebox.
- Durable rust resistant high temp black powder coated firebox.
- Surface mounted and inground mounted versions available.
- Optional hot dipped galvanized firebox and utility shelf.
- Some assembly required.

Item #: US 650

| Model Number | Description                                     |
|--------------|-------------------------------------------------|
| US 650       | Grill with 2 3/8" O.D. Post, 130 Lbs., Inground |
|              | Mount.                                          |
| US 650SM     | Grill with 2 3/8" O.D. Post, 130 Lbs., Surface  |
|              | Mount.                                          |
| US 650-U-3   | Grill with 2 3/8" O.D. Post, 130 Lbs., With     |
|              | Utility Shelf, Inground Mount.                  |



**Surface Mount** 



## **Optional Utility Shelf**











### US 650SM-3-U

# NATIONAL OUTDOOR FURNITURE, INC.NATIONAL OUTDOOR FURNITURE, INC.1210 W. Main Street #296 Riverhead, NY 11901144 Murdock Road #325 PcToll-Free Phone: 1-888-663-4621Toll-Free Phone: 1-888-516Phone: 631-369-9099 Fax: 631-207-8312Phone: 1-860-974-9996 FaxEmail: nofinc@optonline.netEmail: nofinc@earthlink.net

www.nationaloutdoorfurniture.com

#### NATIONAL OUTDOOR FURNITURE, INC. 144 Murdock Road #325 Pomfret Center, CT 06259 Toll-Free Phone: 1-888-516-8873 Phone: 1-860-974-9996 Fax: 516-706-1901 Email: nofinc@earthlink.net www.nationaloutdoorfurniture.com