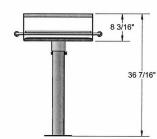

#### Dual Grate Grill, 550 Sq. Inch - Inground & Surface Mount.

- 130 Lbs.
- 550 Total square inch cooking surface.
- Firebox size: 20"L x 28"D x 8"H.
- Cooking grate has cool coiled handles and can be adjusted to four different levels.
- All MIG welded.
- 2 3/8" Galvanized iron post.
- Durable high temp black powder coated firebox.
- Durable rust resistant high temp black powder coated firebox.
- Surface mounted and inground mounted versions available.
- Optional hot dipped galvanized firebox and utility shelf.
- Some assembly required.

Item #: US 650

| Model Number | Description                                     |
|--------------|-------------------------------------------------|
| US 650       | Grill with 2 3/8" O.D. Post, 130 Lbs., Inground |
|              | Mount.                                          |
| US 650SM     | Grill with 2 3/8" O.D. Post, 130 Lbs., Surface  |
|              | Mount.                                          |
| US 650-U-3   | Grill with 2 3/8" O.D. Post, 130 Lbs., With     |
|              | Utility Shelf, Inground Mount.                  |