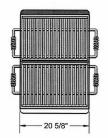

#### Dual Grate Grill, 550 Sq. Inch - Inground & Surface Mount.

- 130 Lbs.
- 550 Total square inch cooking surface.
- Firebox size: 20"L x 28"D x 8"H.
- Cooking grate has cool coiled handles and can be adjusted to four different levels.
- All MIG welded.
- 2 3/8" Galvanized iron post.
- Durable high temp black powder coated firebox.
- Durable rust resistant high temp black powder coated firebox.
- Surface mounted and inground mounted versions available.
- Optional hot dipped galvanized firebox and utility shelf.
- Some assembly required.

Item #: US 650

| Model Number | Description                                     |
|--------------|-------------------------------------------------|
| US 650       | Grill with 2 3/8" O.D. Post, 130 Lbs., Inground |
|              | Mount.                                          |
| US 650SM     | Grill with 2 3/8" O.D. Post, 130 Lbs., Surface  |
|              | Mount.                                          |
| US 650-U-3   | Grill with 2 3/8" O.D. Post, 130 Lbs., With     |
|              | Utility Shelf, Inground Mount.                  |