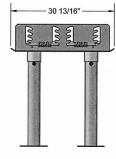

igh temp black powder coated firebox.
- Surface mounted and inground mounted versions available.
- Optional hot dipped galvanized firebox and utility shelf.
- Some assembly required.

Item #: US 650

| Model Number | Description                                     |
|--------------|-------------------------------------------------|
| US 650       | Grill with 2 3/8" O.D. Post, 130 Lbs., Inground |
|              | Mount.                                          |
| US 650SM     | Grill with 2 3/8" O.D. Post, 130 Lbs., Surface  |
|              | Mount.                                          |
| US 650-U-3   | Grill with 2 3/8" O.D. Post, 130 Lbs., With     |
|              | Utility Shelf, Inground Mount.                  |



**Surface Mount** 



## **Optional Utility Shelf**











### US 650SM-3-U

# NATIONAL OUTDOOR FURNITURE, INC.NATIONAL OUTDOOR FURNITURE, INC.1210 W. Main Street #296 Riverhead, NY 11901144 Murdock Road #325 PcToll-Free Phone: 1-888-663-4621Toll-Free Phone: 1-888-516Phone: 631-369-9099 Fax: 631-207-8312Phone: 1-860-974-9996 FaxEmail: nofinc@optonline.netEmail: nofinc@earthlink.net

www.nationaloutdoorfurniture.com

#### NATIONAL OUTDOOR FURNITURE, INC. 144 Murdock Road #325 Pomfret Center, CT 06259 Toll-Free Phone: 1-888-516-8873 Phone: 1-860-974-9996 Fax: 516-706-1901 Email: nofinc@earthlink.net www.nationaloutdoorfurniture.com