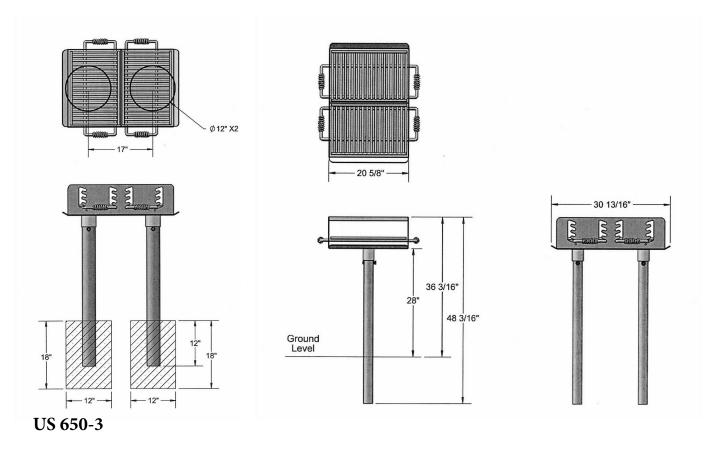

#### Dual Grate Grill, 550 Sq. Inch - Inground & Surface Mount.

- 130 Lbs.
- 550 Total square inch cooking surface.
- Firebox size: 20"L x 28"D x 8"H.
- Cooking grate has cool coiled handles and can be adjusted to four different levels.
- All MIG welded.
- 2 3/8" Galvanized iron post.
- Durable high temp black powder coated firebox.
- Durable rust resistant high temp black powder coated firebox.
- Surface mounted and inground mounted versions available.
- Optional hot dipped galvanized firebox and utility shelf.
- Some assembly required.

Item #: US 650

| Model Number | Description                                     |
|--------------|-------------------------------------------------|
| US 650       | Grill with 2 3/8" O.D. Post, 130 Lbs., Inground |
|              | Mount.                                          |
| US 650SM     | Grill with 2 3/8" O.D. Post, 130 Lbs., Surface  |
|              | Mount.                                          |
| US 650-U-3   | Grill with 2 3/8" O.D. Post, 130 Lbs., With     |
|              | Utility Shelf, Inground Mount.                  |

### US 650SM-3-U