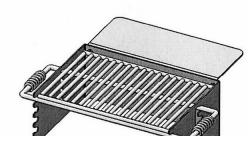

oated firebox.
- Durable rust resistant high temp black powder coated firebox.
- Surface mounted and inground mounted versions available.
- Optional hot dipped galvanized firebox and utility shelf.
- Some assembly required.

Item #: US 650

| Model Number | Description                                     |
|--------------|-------------------------------------------------|
| US 650       | Grill with 2 3/8" O.D. Post, 130 Lbs., Inground |
|              | Mount.                                          |
| US 650SM     | Grill with 2 3/8" O.D. Post, 130 Lbs., Surface  |
|              | Mount.                                          |
| US 650-U-3   | Grill with 2 3/8" O.D. Post, 130 Lbs., With     |
|              | Utility Shelf, Inground Mount.                  |



**Surface Mount** 



## **Optional Utility Shelf**











### US 650SM-3-U

# NATIONAL OUTDOOR FURNITURE, INC.NATIONAL OUTDOOR FURNITURE, INC.1210 W. Main Street #296 Riverhead, NY 11901144 Murdock Road #325 PcToll-Free Phone: 1-888-663-4621Toll-Free Phone: 1-888-516Phone: 631-369-9099 Fax: 631-207-8312Phone: 1-860-974-9996 FaxEmail: nofinc@optonline.netEmail: nofinc@earthlink.net

www.nationaloutdoorfurniture.com

#### NATIONAL OUTDOOR FURNITURE, INC. 144 Murdock Road #325 Pomfret Center, CT 06259 Toll-Free Phone: 1-888-516-8873 Phone: 1-860-974-9996 Fax: 516-706-1901 Email: nofinc@earthlink.net www.nationaloutdoorfurniture.com