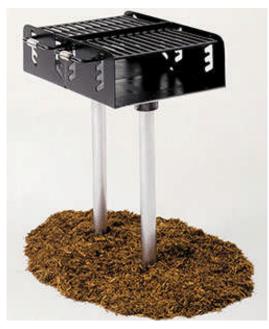

#### Dual Grate Grill, 550 Sq. Inch - Inground & Surface Mount.

- 130 Lbs.
- 550 Total square inch cooking surface.
- Firebox size: 20"L x 28"D x 8"H.
- Cooking grate has cool coiled handles and can be adjusted to four different levels.
- All MIG welded.
- 2 3/8" Galvanized iron post.
- Durable high temp black powder coated firebox.
- Durable rust resistant high temp black powder coated firebox.
- Surface mounted and inground mounted versions available.
- Optional hot dipped galvanized firebox and utility shelf.
- Some assembly required.

Item #: US 650

| Model Number | Description                                     |
|--------------|-------------------------------------------------|
| US 650       | Grill with 2 3/8" O.D. Post, 130 Lbs., Inground |
|              | Mount.                                          |
| US 650SM     | Grill with 2 3/8" O.D. Post, 130 Lbs., Surface  |
|              | Mount.                                          |
| US 650-U-3   | Grill with 2 3/8" O.D. Post, 130 Lbs., With     |
|              | Utility Shelf, Inground Mount.                  |