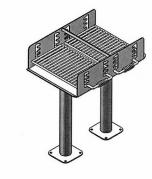

**Surface Mount** 

#### Dual Grate Grill, 550 Sq. Inch - Inground & Surface Mount.

- 130 Lbs.
- 550 Total square inch cooking surface.
- Firebox size: 20"L x 28"D x 8"H.
- Cooking grate has cool coiled handles and can be adjusted to four different levels.
- All MIG welded.
- 2 3/8" Galvanized iron post.
- Durable high temp black powder coated firebox.
- Durable rust resistant high temp black powder coated firebox.
- Surface mounted and inground mounted versions available.
- Optional hot dipped galvanized firebox and utility shelf.
- Some assembly required.

Item #: US 650

| Model Number | Description                                     |
|--------------|-------------------------------------------------|
| US 650       | Grill with 2 3/8" O.D. Post, 130 Lbs., Inground |
|              | Mount.                                          |
| US 650SM     | Grill with 2 3/8" O.D. Post, 130 Lbs., Surface  |
|              | Mount.                                          |
| US 650-U-3   | Grill with 2 3/8" O.D. Post, 130 Lbs., With     |
|              | Utility Shelf, Inground Mount.                  |