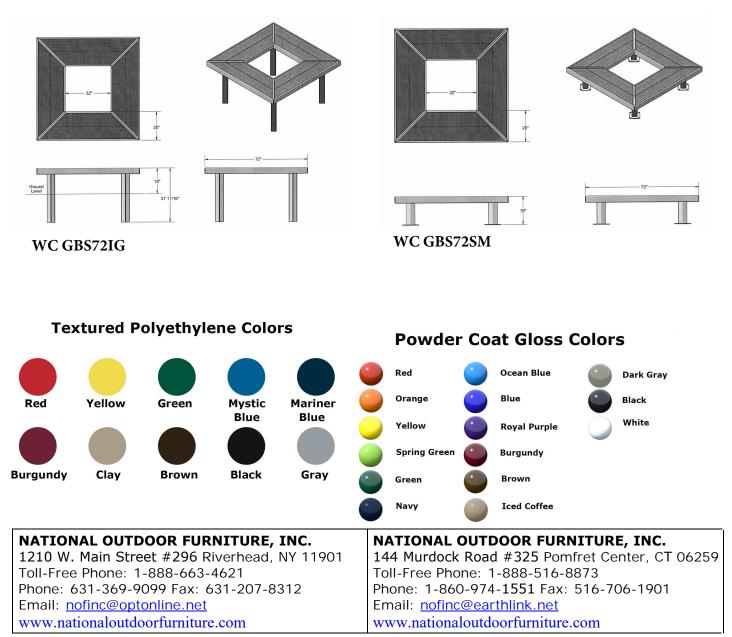

|   | 72" Sausas Coomotrio Bonch                                                        |
|---|-----------------------------------------------------------------------------------|
|   | <ul> <li>72" Square Geometric Bench</li> <li>270 Lbs. 15" Seat height.</li> </ul> |
|   | Available in 72" and 96" square sizes.                                            |
|   | <ul> <li>Top and seats are made with heavy duty</li> </ul>                        |
|   | polyethylene coated 3/4" #9 expanded metal.                                       |
|   | • 2 3/8" O.D. zinc coated, powder coated galvanized                               |
|   | frame.                                                                            |
|   | Some assembly required.                                                           |
| 1 | Available in surface and inground mounted style.                                  |
|   | NOF# WC GBSQ72IG                                                                  |

WC GBSQ72IG 72" Square Geometric Bench, 270 Lbs. Inground Mount. 33" x 33" Inside dimension. WC GBSQ72SM 72" Square Geometric Bench, 270 Lbs. - Surface Mount. 33" x 33" Inside dimension.