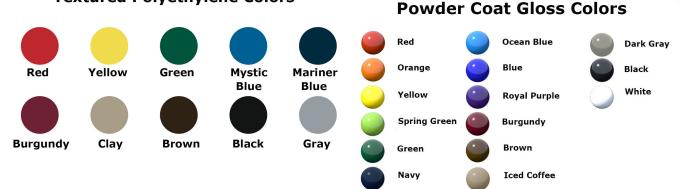

96" Square Geometric Bench Surface Mount

## 96" Square Geometric Bench

- 350 Lbs. 15" Seat height.
- Available in 72" and 96" square sizes.
- Top and seats are made with heavy duty polyethylene coated 3/4" #9 expanded metal.
- 2 3/8" O.D. zinc coated, powder coated galvanized frame.
- · Some assembly required.
- Available in surface and inground mounted style.

#### NOF# WC GBSQ96IG

WC GBSQ96IG 96" Square Geometric Bench, 350 Lbs. Inground Mount. 33" x 33" Inside dimension. WC GBSQ96SM 96" Square Geometric Bench, 350 Lbs. - Surface Mount. 33" x 33" Inside dimension.



## **Textured Polyethylene Colors**



#### NATIONAL OUTDOOR FURNITURE, INC.

1210 W. Main Street #296 Riverhead, NY 11901

Toll-Free Phone: 1-888-663-4621

Phone: 631-369-9099 Fax: 631-207-8312

Email: <a href="mailto:nofinc@optonline.net">nofinc@optonline.net</a> www.nationaloutdoorfurniture.com

# NATIONAL OUTDOOR FURNITURE, INC.

144 Murdock Road #325 Pomfret Center, CT 06259

Toll-Free Phone: 1-888-516-8873

Phone: 1-860-974-1551 Fax: 516-706-1901

Email: <a href="mailto:nofinc@earthlink.net">nofinc@earthlink.net</a> www.nationaloutdoorfurniture.com