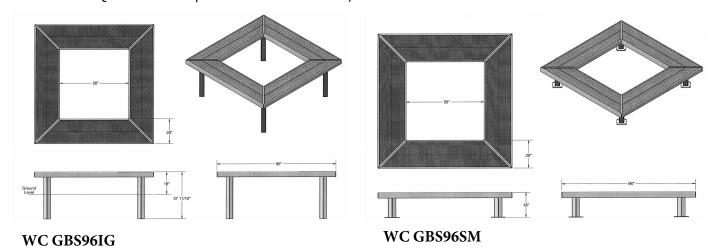

## 96" Square Geometric Bench

- 350 Lbs. 15" Seat height.
- Available in 72" and 96" square sizes.
- Top and seats are made with heavy duty polyethylene coated 3/4" #9 expanded metal.
- 2 3/8" O.D. zinc coated, powder coated galvanized frame.
- · Some assembly required.
- Available in surface and inground mounted style.

#### NOF# WC GBSQ96IG

WC GBSQ96IG 96" Square Geometric Bench, 350 Lbs. Inground Mount. 33" x 33" Inside dimension. WC GBSQ96SM 96" Square Geometric Bench, 350 Lbs. - Surface Mount. 33" x 33" Inside dimension.