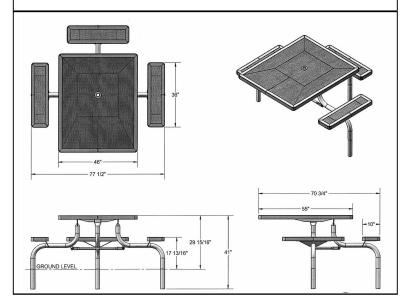

# 46" x 57" Regal Web Table with (3) Attached Seats - ADA/Inground Mount

254 lbs.

- Top and seats are made with polyethylene coated ¾" #9 expanded metal.
- Zinc coated, galvanized, powder coated 4" pedestal.
- With umbrella hole.
- Some assembly required.
  Available in surface mount version.