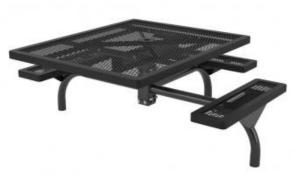

# 46" x 57" Regal Web Table with (3) Attached Seats - ADA/Inground Mount

254 lbs.

- Top and seats are made with polyethylene coated ¾" #9 expanded metal.
- Zinc coated, galvanized, powder coated 4" pedestal.
- With umbrella hole.
- Some assembly required.
  Available in surface mount version.