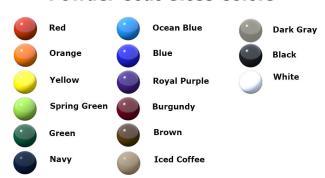

# 46" x 57" Regal Web Table with (3) Attached Seats - ADA/Inground Mount

254 lbs.

- Top and seats are made with polyethylene coated ¾" #9 expanded metal.
- Zinc coated, galvanized, powder coated 4" pedestal.
- With umbrella hole.
- Some assembly required.
  Available in surface mount version.

Item #: WC WSQ46ADA-3IG



### **Textured Polyethylene Colors**



### **Powder Coat Gloss Colors**



# NATIONAL OUTDOOR FURNITURE, INC.

1210 W. Main Street #296 Riverhead, NY 11901

Toll-Free Phone: 1-888-663-4621

Phone: 631-369-9099 Fax: 631-207-8312

Email: nofinc@optonline.net

www.nationaloutdoorfurniture.com

# NATIONAL OUTDOOR FURNITURE, INC.

144 Murdock Road #325 Pomfret Center, CT 06259

Toll-Free Phone: 1-888-516-8873

Phone: 1-860-974-1551 Fax: 516-706-1901

Email: nofinc@earthlink.net www.nationaloutdoorfurniture.com