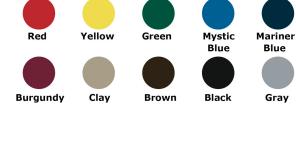

# 46" x 57" Regal Web Table with (3) Attached Seats - ADA/Inground Mount

254 lbs.

- Top and seats are made with polyethylene coated ¾" #9 expanded metal.
- Zinc coated, galvanized, powder coated 4" pedestal.
- With umbrella hole.
- Some assembly required.
  Available in surface mount version.

Item #: WC WSQ46ADA-3IG



### **Textured Polyethylene Colors**



### **Powder Coat Gloss Colors**



# NATIONAL OUTDOOR FURNITURE, INC.

1210 W. Main Street #296 Riverhead, NY 11901

Toll-Free Phone: 1-888-663-4621

Phone: 631-369-9099 Fax: 631-207-8312

Email: nofinc@optonline.net

www.nationaloutdoorfurniture.com

# NATIONAL OUTDOOR FURNITURE, INC.

144 Murdock Road #325 Pomfret Center, CT 06259

Toll-Free Phone: 1-888-516-8873

Phone: 1-860-974-1551 Fax: 516-706-1901

Email: nofinc@earthlink.net www.nationaloutdoorfurniture.com