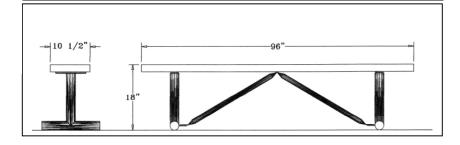

### 8' UltraLeisure Bench, No Back, Rounded Corners - Portable.

- 8' Dimensions: 96"L x 18"Ht. 76 Lbs.
- Seat is made with polyethylene 3/4" #9

expanded steel inside a  $2'' \times 3/4'' \times 1/8''$  angle iron frame.

- (2) 2 3/8" O.D. Black zinc coated, powder coated galvanized steel legs.
- 10 1/2" Deep seat.
- Some assembly required.

Item #: WC ULB8P