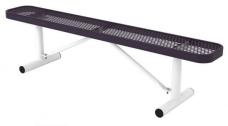

#### 6' UltraLeisure Bench, No Back, Rounded Corners - Portable.

- 6' Dimensions: 72"L x 18"Ht. 38 Lbs.
- Seat is made with polyethylene 3/4" #9

expanded steel inside a 2" x 3/4" x 1/8" angle iron frame.

- (2) 2 3/8" O.D. Black zinc coated, powder coated galvanized steel legs.
- 10 1/2" Deep seat.
- Some assembly required.

Item #: WC ULB6P