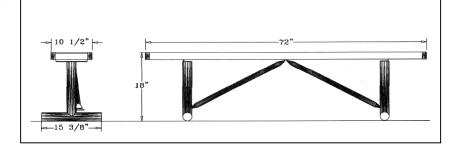

#### 6' UltraLeisure Bench, No Back, Rounded Corners - Portable.

- 6' Dimensions: 72"L x 18"Ht. 38 Lbs.
- Seat is made with polyethylene 3/4" #9

expanded steel inside a 2" x 3/4" x 1/8" angle iron frame.

- (2) 2 3/8" O.D. Black zinc coated, powder coated galvanized steel legs.
- 10 1/2" Deep seat.
- Some assembly required.

Item #: WC ULB6P

### 8' UltraLeisure Bench, No Back, Rounded Corners - Portable.

- 8' Dimensions: 96"L x 18"Ht. 76 Lbs.
- Seat is made with polyethylene 3/4" #9

expanded steel inside a  $2'' \times 3/4'' \times 1/8''$  angle iron frame.

- (2) 2 3/8" O.D. Black zinc coated, powder coated galvanized steel legs.
- 10 1/2" Deep seat.
- Some assembly required.

Item #: WC ULB8P