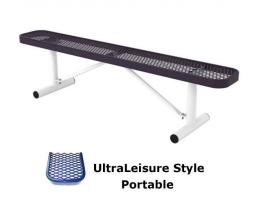

#### 6' UltraLeisure Bench, No Back, Rounded Corners - Portable.

- 6' Dimensions: 72"L x 18"Ht. 38 Lbs.
- Seat is made with polyethylene 3/4" #9

expanded steel inside a 2" x 3/4" x 1/8" angle iron frame.

- (2) 2 3/8" O.D. Black zinc coated, powder coated galvanized steel legs.
- 10 1/2" Deep seat.
- Some assembly required.

Item #: WC ULB6P