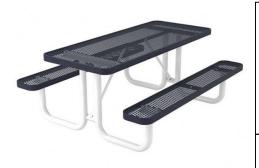

### 6' UlraLeisure Table with (2) 6' Attached Seats, Rounded Corners -Portable.

- 212 lbs
- 3/4" Expanded polyethylene coated metal tops and seats.
- 2 3/8" O.D. zinc coated, powder coated galvanized frame.
- 1" x 1 7/8" Angle iron frame with radius corners.
- Without umbrella hole.
- Some assembly required.

Item #: WC UP6P