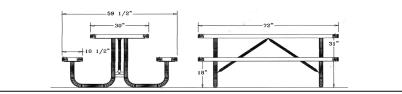

### 6' UlraLeisure Table with (2) 6' Attached Seats, Rounded Corners -Portable.

- 212 lbs
- 3/4" Expanded polyethylene coated metal tops and seats.
- 2 3/8" O.D. zinc coated, powder coated galvanized frame.
- 1" x 1 7/8" Angle iron frame with radius corners.
- Without umbrella hole.
- Some assembly required.

Item #: WC UP6P