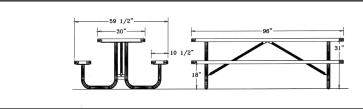

## 8' UltraLeisureTable with (2) 8' Attached Seats, Rounded Corners -Portable.

- 275 lbs.
- 3/4" Expanded polyethylene coated metal tops and seats.
- 2 3/8" O.D. zinc coated, powder coated galvanized frame.
- 1"x 1 7/8" Angle iron frame with radius corners.
- Without umbrella hole.
- Some assembly required.

Item #: WC UP8P