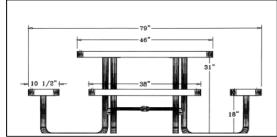

## 46" Square UltraLeisure Table with (4) Attached Seats, Rounded Corners - Portable.

- 196 lbs.
- Top and seats are made with polyethylene coated 3/4" #9 expanded metal inside a 1" x 1 1/8" x 1/8" angle iron frame.
- 1 5/8" zinc coated, powder coated galvanized frame.
- With umbrella hole.
- Surface and inground mounting clamps available.
- · Some assembly required.