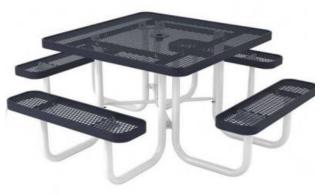

## 46" Square UltraLeisure Table with (4) Attached Seats, Rounded Corners - Portable.

- 196 lbs.
- Top and seats are made with polyethylene coated 3/4" #9 expanded metal inside a 1" x 1 1/8" x 1/8" angle iron frame.
- 1 5/8" zinc coated, powder coated galvanized frame.
- With umbrella hole.
- Surface and inground mounting clamps available.
- · Some assembly required.