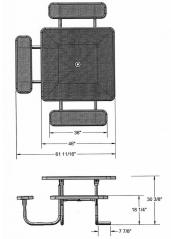

## 46" Square UltraLeisure Table with (3) Attached Seats, Rounded Corners - Portable. Non ADA.

- 250 lbs
- Top and seats are made with polyethylene coated 3/4" #9 expanded metal inside a 1" x 1 1/8" x 1/8" angle iron frame.
- 1 5/8" zinc coated, powder coated galvanized frame.
- With umbrella hole.
- Surface and inground mounting clamps available.
- Some assembly required.

Item #: WC US46P-3P