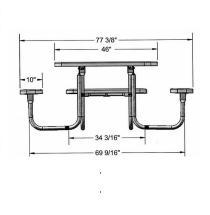

## 46" Square UltraLeisure Table with (3) Attached Seats, Rounded Corners - Portable. Non ADA.

- 250 lbs
- Top and seats are made with polyethylene coated 3/4" #9 expanded metal inside a 1" x 1 1/8" x 1/8" angle iron frame.
- 1 5/8" zinc coated, powder coated galvanized frame.
- With umbrella hole.
- Surface and inground mounting clamps available.
- Some assembly required.

Item #: WC US46P-3P