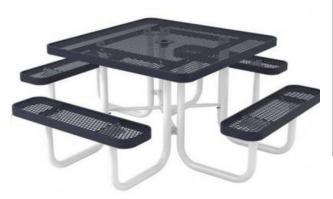

## 46" Square UltraLeisure Table with (3) Attached Seats, Rounded Corners - Portable. Non ADA.

- 250 lbs
- Top and seats are made with polyethylene coated 3/4" #9 expanded metal inside a 1" x 1 1/8" x 1/8" angle iron frame.
- 1 5/8" zinc coated, powder coated galvanized frame.
- With umbrella hole.
- Surface and inground mounting clamps available.
- Some assembly required.

Item #: WC US46P-3P