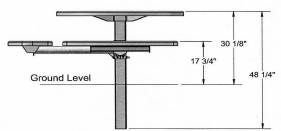

## 46" Round Regal Pedestal Table with (3) Attached **Concave Seats - Inground Mount.**

- 283 lbs.
- Top and seats are made with heavy duty polyethylene 34" #9 expanded metal inside a 3/4" x 2" x 1/8" angle
- 4" square galvanized, zinc coated, powder coated single pedestal.
- With umbrella hole.
- Some assembly required.