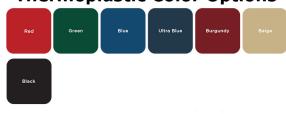

## 46" Round Regal Pedestal Table with (3) Attached **Concave Seats - Inground Mount.**

- 283 lbs.
- Top and seats are made with heavy duty polyethylene 34" #9 expanded metal inside a 3/4" x 2" x 1/8" angle
- 4" square galvanized, zinc coated, powder coated single pedestal.
- With umbrella hole.
- Some assembly required.

Item #: WC RRD46-3IG









## **Textured Polyethylene Colors**



## **Thermoplastic Color Options**



## **Powder Coat Gloss Finishes**





National Outdoor Furniture 1210 W. Main Street #296 Riverhead, N.Y. 11901

PHONE (888) 663-4621 E-MAIL nofinc1@gmail.com

www.nationaloutdoorfurniture.com