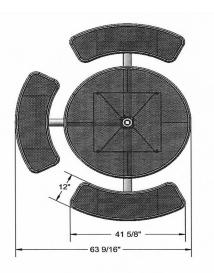

## 46" Round Regal Pedestal Table with (3) Attached **Concave Seats - Inground Mount.**

- 283 lbs.
- Top and seats are made with heavy duty polyethylene 34" #9 expanded metal inside a 3/4" x 2" x 1/8" angle
- 4" square galvanized, zinc coated, powder coated single pedestal.
- With umbrella hole.
- Some assembly required.