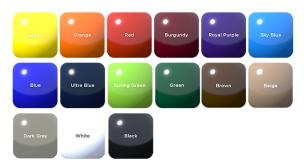

## 46" Round Regal Pedestal Table with (3) Attached **Concave Seats - Inground Mount.**

- 283 lbs.
- Top and seats are made with heavy duty polyethylene 34" #9 expanded metal inside a 3/4" x 2" x 1/8" angle
- 4" square galvanized, zinc coated, powder coated single pedestal.
- With umbrella hole.
- Some assembly required.

Item #: WC RRD46-3IG









## **Textured Polyethylene Colors**



## **Thermoplastic Color Options**



## **Powder Coat Gloss Finishes**





National Outdoor Furniture 1210 W. Main Street #296 Riverhead, N.Y. 11901

PHONE (888) 663-4621 E-MAIL nofinc1@gmail.com

www.nationaloutdoorfurniture.com