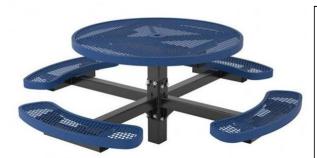

## 46" Round Regal Pedestal Table with (3) Attached **Concave Seats - Inground Mount.**

- 283 lbs.
- Top and seats are made with heavy duty polyethylene 34" #9 expanded metal inside a 3/4" x 2" x 1/8" angle
- 4" square galvanized, zinc coated, powder coated single pedestal.
- With umbrella hole.
- Some assembly required.