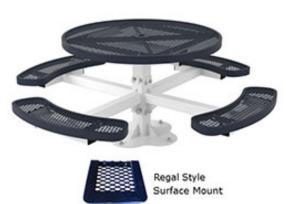

## 46" Round Regal Table with (4) Attached Concave Seats -Surface Mount.

- 361 lbs. Overall Dim: 79" x 79" Square x 31"Ht.
- ullet Top and seats are made with polyethylene 34''#9 expanded metal inside a 3/4" x 2" x 1/8" angle iron frame.
- 4" square galvanized, zinc coated powder coated pedestal.
- With umbrella hole.
- Some assembly required.

Item #: WC RRD46SM