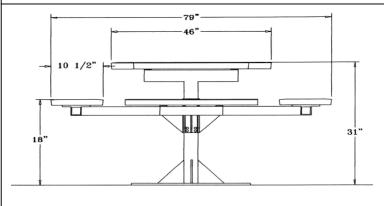

## 46" Round Regal Table with (4) Attached Concave Seats -Surface Mount.

- 361 lbs. Overall Dim: 79" x 79" Square x 31"Ht.
- ullet Top and seats are made with polyethylene 34''#9 expanded metal inside a 3/4" x 2" x 1/8" angle iron frame.
- 4" square galvanized, zinc coated powder coated pedestal.
- With umbrella hole.
- Some assembly required.