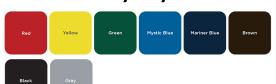

## 46" Round Regal Table with (4) Attached Concave Seats -Surface Mount.

- 361 lbs. Overall Dim: 79" x 79" Square x 31"Ht.
- ullet Top and seats are made with polyethylene 34''#9 expanded metal inside a 3/4" x 2" x 1/8" angle iron frame.
- 4" square galvanized, zinc coated powder coated pedestal.
- With umbrella hole.
- Some assembly required.

Item #: WC RRD46SM



## **Textured Polyethylene Colors**



## **Thermoplastic Color Options**



## **Powder Coat Gloss Finishes**





National Outdoor Furniture 1210 W. Main Street #296 Riverhead, N.Y. 11901

PHONE (888) 663-4621 E-MAIL nofinc1@gmail.com

www.nationaloutdoorfurniture.com