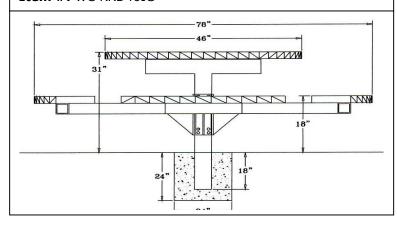

# 46" Round Regal Pedestal Table with (4) Attached Concave Seats - Inground Mount.

- 298 lbs.
- Top and seats are made with heavy duty polyethylene 3/4" #9 expanded metal inside a 3/4" x 2" x 1/8" angle iron frame
- 4" square galvanized, zinc coated, powder coated single pedestal.
- With umbrella hole.
- Some assembly required.

#### Item #: WC RRD46IG