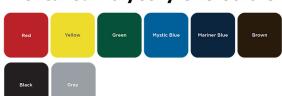

# 46" Round Regal Pedestal Table with (4) Attached Concave Seats - Inground Mount.

- 298 lbs.
- Top and seats are made with heavy duty polyethylene 3/4" #9 expanded metal inside a 3/4" x 2" x 1/8" angle iron frame
- 4" square galvanized, zinc coated, powder coated single pedestal.
- With umbrella hole.
- Some assembly required.

#### Item #: WC RRD46IG



### **Textured Polyethylene Colors**



## **Thermoplastic Color Options**



#### **Powder Coat Gloss Finishes**





National Outdoor Furniture 1210 W. Main Street #296 Riverhead, N.Y. 11901 PHONE (888) 663-4621 E-MAIL nofinc1@gmail.com

www.nationaloutdoorfurniture.com