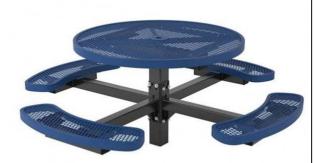

# 46" Round Regal Pedestal Table with (4) Attached Concave Seats - Inground Mount.

- 298 lbs.
- Top and seats are made with heavy duty polyethylene 3/4" #9 expanded metal inside a 3/4" x 2" x 1/8" angle iron frame
- 4" square galvanized, zinc coated, powder coated single pedestal.
- With umbrella hole.
- Some assembly required.

#### Item #: WC RRD46IG