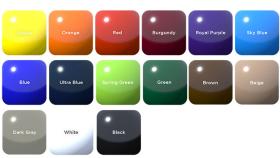

# 46" Round Regal Pedestal Table with (4) Attached Concave Seats - Inground Mount.

- 298 lbs.
- Top and seats are made with heavy duty polyethylene 3/4" #9 expanded metal inside a 3/4" x 2" x 1/8" angle iron frame
- 4" square galvanized, zinc coated, powder coated single pedestal.
- With umbrella hole.
- Some assembly required.

#### Item #: WC RRD46IG



### **Textured Polyethylene Colors**



## **Thermoplastic Color Options**



#### **Powder Coat Gloss Finishes**





National Outdoor Furniture 1210 W. Main Street #296 Riverhead, N.Y. 11901 PHONE (888) 663-4621 E-MAIL nofinc1@gmail.com

www.nationaloutdoorfurniture.com