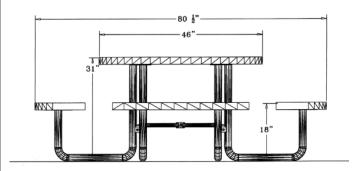

#### 46" Round Canteen Table with (4) Attached Concave, Solid Top - Portable.

- 239 lbs.
- Polyethylene coated sold top.
- 34" #9 Polyethylene expanded metal seats inside a 2" x 2" x 1/8" angle iron frame.
- 1 5/8" Zinc coated, powder coated galvanized steel frame.
- With umbrella hole.
- Surface and inground mounting clamps available.
- Some assembly required.