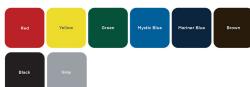

Regal Style **Portable** 

#### **Portable Table Mounting Options**





#### 46" Round Canteen Table with (4) Attached Concave, Solid Top - Portable.

- 239 lbs.
- Polyethylene coated sold top.
- 34" #9 Polyethylene expanded metal seats inside a 2" x 2" x 1/8" angle iron frame.
- 1 5/8" Zinc coated, powder coated galvanized steel frame.
- With umbrella hole.
- Surface and inground mounting clamps available.
- Some assembly required.

NOF#: WC RSRD46P



### **Textured Polyethylene Colors**



# **Thermoplastic Color Options**



## **Powder Coat Gloss Finishes**





National Outdoor Furniture 1210 W. Main Street #296 Riverhead, N.Y. 11901

PHONE (888) 663-4621 E-MAIL nofinc1@gmail.com

www.nationaloutdoorfurniture.com