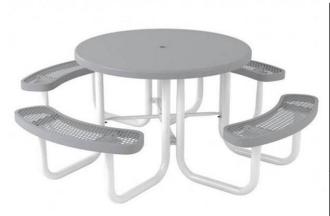

#### 46" Round Canteen Table with (4) Attached Concave, Solid Top - Portable.

- 239 lbs.
- Polyethylene coated sold top.
- 34" #9 Polyethylene expanded metal seats inside a 2" x 2" x 1/8" angle iron frame.
- 1 5/8" Zinc coated, powder coated galvanized steel frame.
- With umbrella hole.
- Surface and inground mounting clamps available.
- Some assembly required.