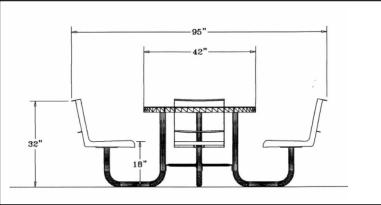

# 42" Round Regal Table with (4) Attached Seats & Backs - Portable.

- 200 Lbs.
- 3/4" #9 Polyethylene coated expanded metal seats/backs/top.
- 1 5/8" zinc coated, powder coated galvanized frame.
- With umbrella hole.
- Surface and inground mounting clamps available.
- Some assembly required.

### **Portable Table Mounting Options**