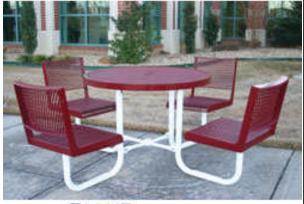

# 42" Round Regal Table with (4) Attached Seats & Backs - Portable.

- 200 Lbs.
- 3/4" #9 Polyethylene coated expanded metal seats/backs/top.
- 1 5/8" zinc coated, powder coated galvanized frame.
- With umbrella hole.
- Surface and inground mounting clamps available.
- Some assembly required.

Item #: WC RD42WBP

Regal Style