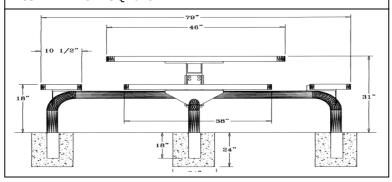

### 46" Square Web Table with (4) Attached Seats, **Rounded Corners - Inground Mount.**

- 303 lbs.
- Top and seats are made with polyethylene 34" #9 expanded metal inside a 2" x 2" x 1/8" angle iron frame.
- 2 3/8" O.D. zinc coated, powder coated galvanized frame.
- With umbrella hole.
- Some assembly required.

### Item #: WC WSQ46IG