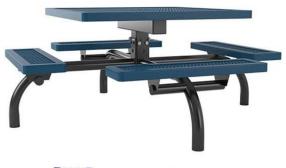

### 46" Square Web Table with (4) Attached Seats, **Rounded Corners - Inground Mount.**

- 303 lbs.
- Top and seats are made with polyethylene 34" #9 expanded metal inside a 2" x 2" x 1/8" angle iron frame.
- 2 3/8" O.D. zinc coated, powder coated galvanized frame.
- With umbrella hole.
- Some assembly required.

### Item #: WC WSQ46IG